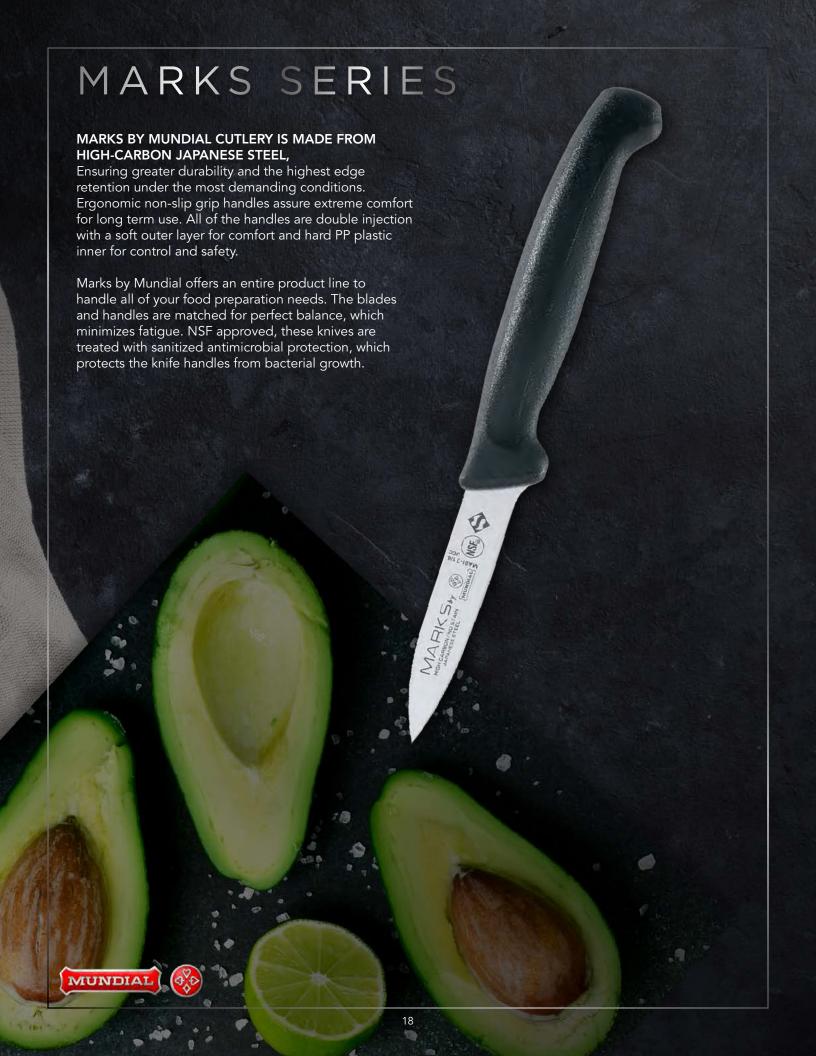

|
|             | SC0541-3<br>0541-3                    | 3" PEELING KNIFE - TOURNE  3EA PER CARD  3" PARING KNIFE - TOURNE 24PK DISPLAY BOX                                                     |
|             | SC0548-3<br>0548-3                    | 3" PARING KNIFE 3EA PER CARD  NSE 3" PARING KNIFE 24PK DISPLAY BOX                                                                     |
|             | SC0500-3                              | PARING KNIFE COLLECTION  3 EA PER CARD                                                                                                 |
|             | 16                                    | MUNDIAL                                                                                                                                |











Made from high-carbon stainless steel for increased durability, Pro Series knives have a hardness between 54 and 57 HRC. All Pro Series knives are NSF® approved, meeting all foodservice industry standards for sanitation. Pro Series knives and accessories have Sanitized® Antimicrobial Protection, which is the safe treatment of the polypropylene handles to guard against the growth of bacteria, yeast, mold and fungi.



#### 5500 PRO SERIES





MUNDIAL





# 3800 STAMPED SERIES **ENGINEERED AND DESIGNED WITH A LIFETIME** LIMITED WARRANTY. Mundial's stamped series brings great value with no compromise in quality. The ergonomic handle is solid polypropylene plastic with built in antimicrobial protection. The steel used is Japanese stain-free, high carbon with an individually ground an