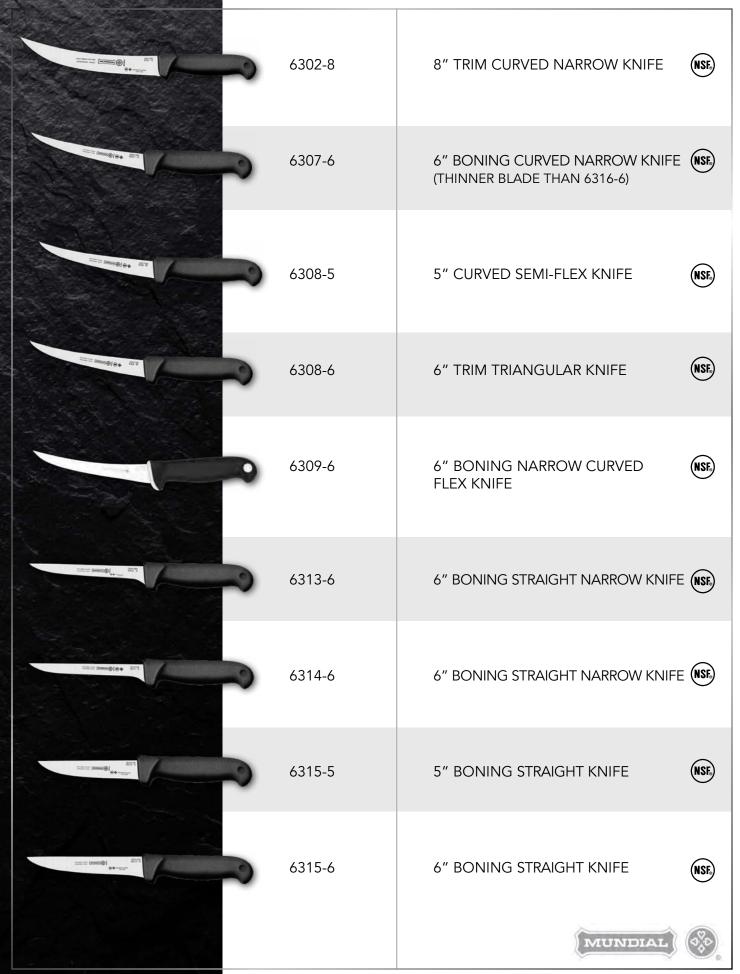

| PARING KNIFE COLLECTION  3 EA PER CARD                                                                                                 |
|             | 16                                    | MUNDIAL                                                                                                                                |











Made from high-carbon stainless steel for increased durability, Pro Series knives have a hardness between 54 and 57 HRC. All Pro Series knives are NSF® approved, meeting all foodservice industry standards for sanitation. Pro Series knives and accessories have Sanitized® Antimicrobial Protection, which is the safe treatment of the polypropylene handles to guard against the growth of bacteria, yeast, mold and fungi.



#### 5500 PRO SERIES





MUNDIAL





# 3800 STAMPED SERIES **ENGINEERED AND DESIGNED WITH A LIFETIME** LIMITED WARRANTY. Mundial's stamped series brings great value with no compromise in quality. The ergonomic handle is solid polypropylene plastic with built in antimicrobial protection. The steel used is Japanese stain-free, high carbon with an individually ground and honed edge that is easy to re-sharpen. The 3800 Series is Mundial engineered and designed with a lifetime limited warranty. MUNDIAL

# 5100 SERIES FULLY FORGED

# DESIGNED AND INDEPENDENTLY VERIFIED TO BE AMONG THE BEST IN THE WORLD

How do Mundial knives compare to other premium cutlery? In addition to our own extensive quality control procedures, Mundial regularly submits its products to an international independent testing facility. Its standardized testi