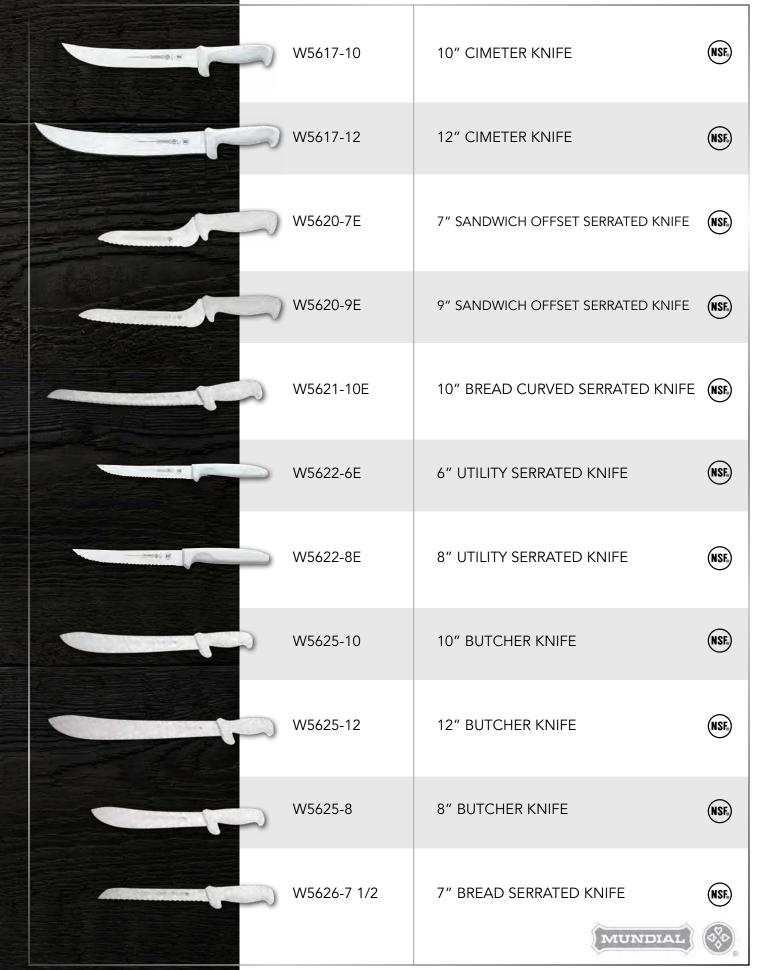

## 5600 SERIES NSF. 5610-8E 8" SANDWICH SERRATED KNIFE (NSF.) 5613-6 6" BONING FLEX KNIFE (NSF.) 5613-8 8" FILLET NARROW FLEX KNIFE (NSF.) 5614-6 6" BONING NARROW STIFF KNIFE (NSF) 5614-8 8" FILLET NARROW STIFF KNIFE (NSF.) 6.25" BONING WIDE STIFF KNIFE 5615-6 1/4 6" BONING CURVED SEMI-STIFF KNIFE (NSF.) 5616-6 NSF<sub>®</sub> 10" CIMETER KNIFE 5617-10 NSF. 12" CIMETER KNIFE 5617-12 NSF<sub>s</sub> 14" CIMETER KNIFE 5617-14 (NSF.) 6" SKINNING KNIFE 5619-6 MUNDIAL