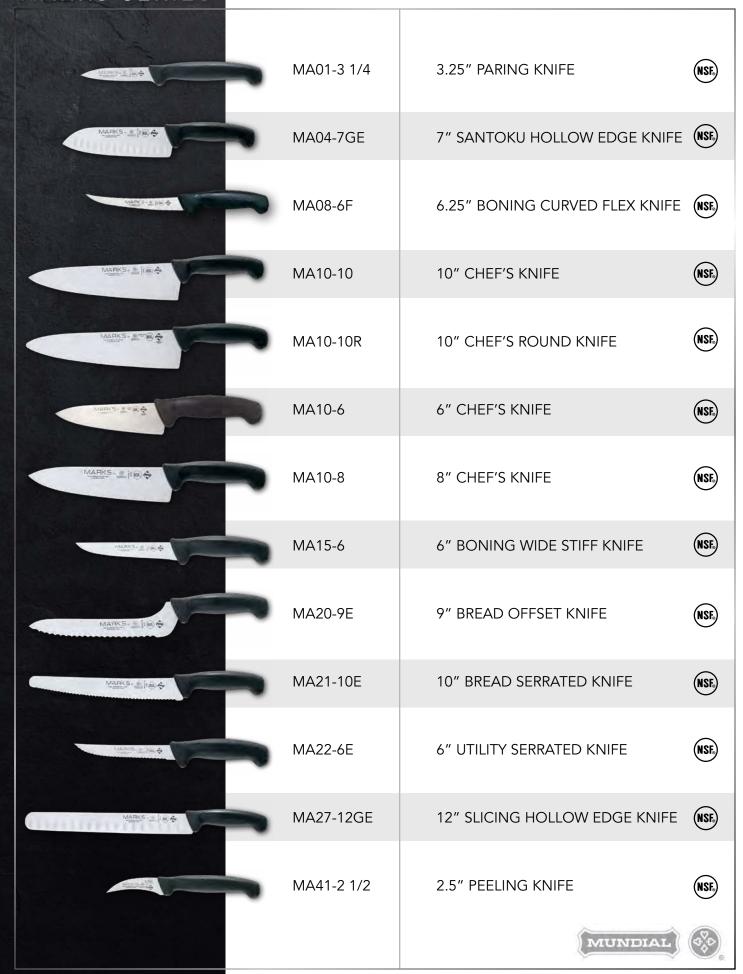

# 3800 STAMPED SERIES **ENGINEERED AND DESIGNED WITH A LIFETIME** LIMITED WARRANTY. Mundial's stamped series brings great value with no compromise in quality. The ergonomic handle is solid polypropylene plastic with built in antimicrobial protection. The steel used is Japanese stain-free, high carbon with an individually ground and honed edge that is easy to re-sharpen. The 3800 Series is Mundial engineered and designed with a lifetime limited warranty. MUNDIAL