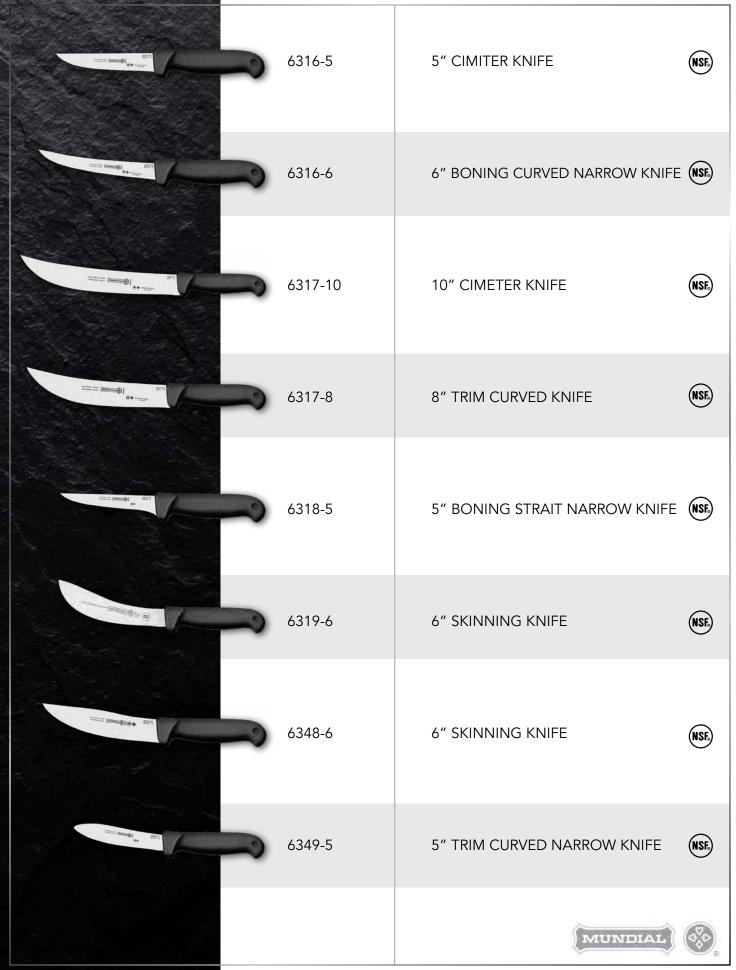

PARING KNIFE COLLECTION  3 EA PER CARD                                                                                                 |
|             | 16                                    | MUNDIAL                                                                                                                                |











Made from high-carbon stainless steel for increased durability, Pro Series knives have a hardness between 54 and 57 HRC. All Pro Series knives are NSF® approved, meeting all foodservice industry standards for sanitation. Pro Series knives and accessories have Sanitized® Antimicrobial Protection, which is the safe treatment of the polypropylene handles to guard against the growth of bacteria, yeast, mold and fungi.



#### 5500 PRO SERIES





MUNDIAL





# 3800 STAMPED SERIES **ENGINEERED AND DESIGNED WITH A LIFETIME** LIMITED WARRANTY. Mundial's stamped series brings great value with no compromise in quality. The ergonomic handle is solid polypropylene plastic with built in antimicrobial protection. The steel used is Japanese stain-free, high carbon with an individually ground and honed edge that is easy to re-sharpen. The 3800 Series is Mundial engineered and designed with a lifetime limited warranty. MUNDIAL

# 5100 SERIES FULLY FORGED

# DESIGNED AND INDEPENDENTLY VERIFIED TO BE AMONG THE BEST IN THE WORLD

How do Mundial knives compare to other premium cutlery? In addition to our own extensive quality control procedures, Mundial regularly submits its products to an international independent testing facility. Its standardized testing