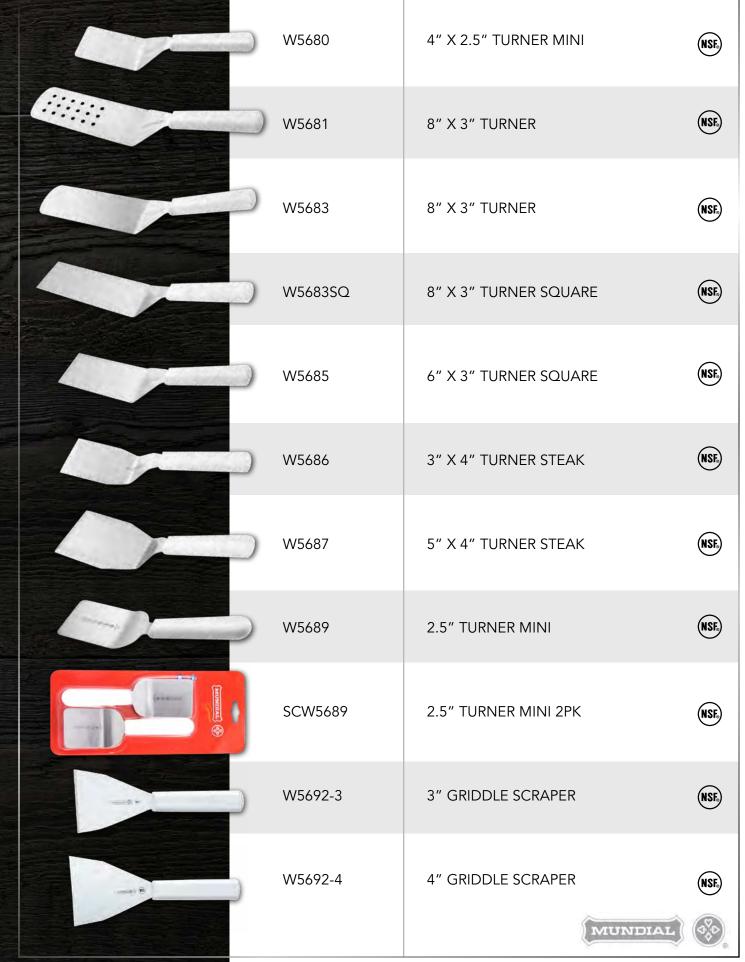

### TURNERS

| TURNERS |         |                               |                     |
|---------|---------|-------------------------------|---------------------|
|         | 5693HH  | 8" X 4" TURNER - HIGH HEAT    | (NSF.)              |
|         | 5694    | 2.25" CAKE, PIE, PIZZA SERVER | (NSF <sub>o</sub> ) |
|         | 5695    | 3" CAKE, PIE, PIZZA SERVER    | (NSE)               |
|         | 5697    | 6" X 3" DOUGH CUTTER          | (NSF.)              |
|         | 5698HH  | 6" X 5" TURNER - HIGH HEAT    | (NSE)               |
|         | 5699    | 4" X 5.75" PIZZA SERVER       | (NSF.)              |
|         | B5693HH | 6"X 5" TURNER                 | (NSF.)              |
|         | R5681   | 8" X 3" TURNER                | (NSF <sub>o</sub> ) |
|         | R5682   | 8" X 4" TURNER                | (NSF.)              |
|         | R5683   | 8" X 3" TURNER                | (NSF.)              |
|         | Y5682   | 8" X 4" TURNER                | (NSF.)              |
|         | Y5683   | 8" X 3" TURNER                | NSF.                |
|         |         | MUNDIAL                       | O'S                 |