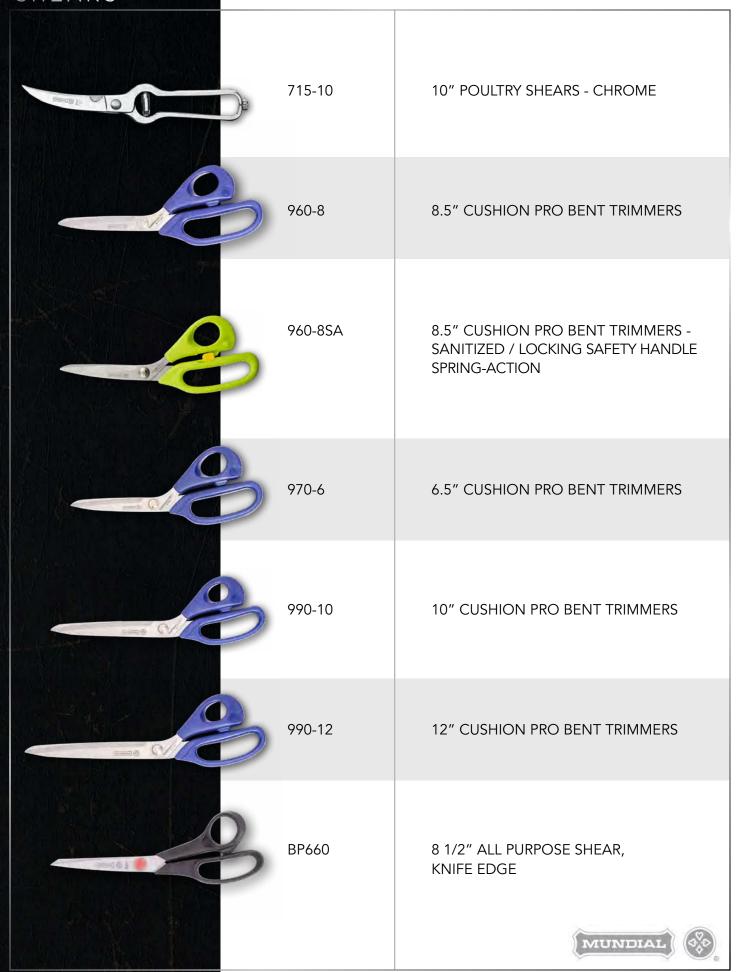

# TABLE OF CONTENTS 5600 Series 4 Marks Series 18 3800 Series 20 5500 Pro Series 22 6300 Pro Series 25 5100 Fully Forged 28 Titan 31 Chef's / Cutlery Sets 33 Turner Series 39 Accessories 44 Sharpening Steels 49 Shears 52