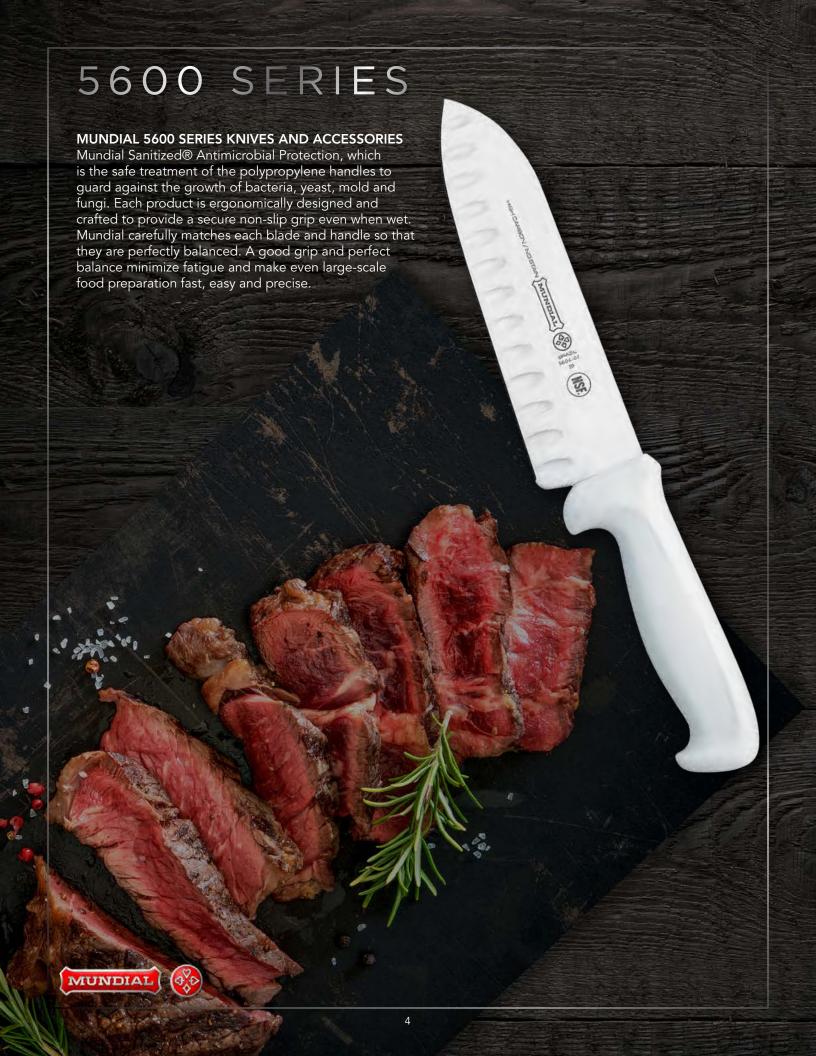

# SAFEGUARDS ARE THE SIGN OF A MARKET LEADER

SANITIZED®ANTIMICROBIAL PROTECTION—GUARANTEES SAFETY FOR YOUR CUSTOMERS

Many Mundial knives and accessories have Sanitized Antimicrobial Protection, the safe treatment of the polypropylene handles designed to guard against the growth of bacteria, yeast, mold and fungi.

- Sanitized additives are incorporated into the knife handle during the manufacturing process
- Decreases the risk of unpleasant odors while improving the hygiene of the knives
- A highly respected and widely used technology tested in accordance with international standards
- Thorough cleaning and maintenance still required on all products treated with Sanitized additives