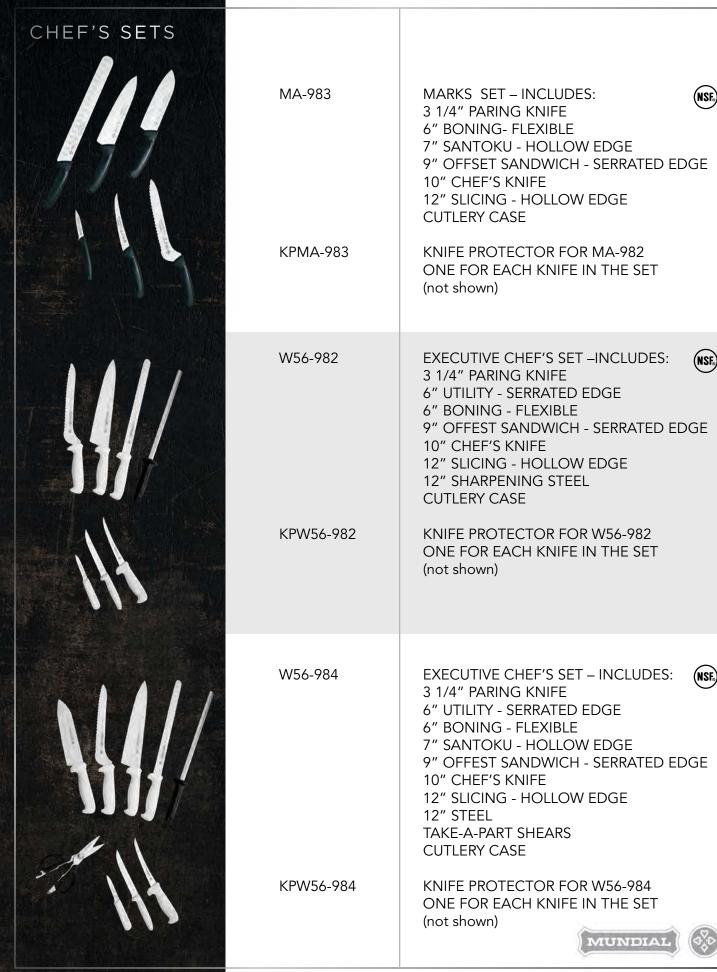

#### TITAN SERIES

51-982

**EXECUTIVE CHEF'S SET - INCLUDES:** 3 1/2" PARING KNIFE 6" UTILITY 6" BONING- FLEXIBLE 8" BREAD KNIFE - SERRATED EDGE 10" CHEF'S KNIFE 10" CARVING KNIFE 10" SHARPENING STEEL CARVING FORK **CUTLERY CASE** KITCHEN SHEARS

KP51-982

**KNIFE PROTECTOR FOR 51-982** ONE FOR EACH KNIFE IN THE SET (not shown)

51-984

KP51-984

**EXECUTIVE CHEF'S SET – INCLUDES:** 2 1/2" PEELING KNIFE

3 1/2" PARING KNIFE

6" UTILITY

6" BONING- FLEXIBLE

7" SANTOKU - HOLLOW EDGE

8" BREAD KNIFE - SERRATED EDGE

10" CHEF'S KNIFE

10" CARVING KNIFE

10" SHARPENING STEEL

CARVING FORK

**CUTLERY CASE** 

KNIFE PROTECTOR FOR 51-984 ONE FOR EACH KNIFE IN THE SET

(not shown)

TITAN SET – INCLUDES:

2 1/2" PEELING KNIFE

3 1/2" PARING KNIFE

7" SANTOKU - HOLLOW EDGE

8" CHEF'S KNIFE

8" BREAD KNIFE - SERRATED EDGE

10" SHARPENING STEEL

11" SLICER - HOLLOW EDGE

KITCHEN SHEARS

CUTLERY CASE W/10 SLOTS

KNIFE GUARDS INCLUDED

SET WITH CUTTING BOARD
– INCLUDES:
3 1/2" PARING KNIFE
7" CARVING FORK - STRAIGHT
8" CHEF'S KNIFE
8" BREAD KNIFE - SERRATED EDGE
9" SLICER
20" X 14" X 1" CUTTING BOARD
KITCHEN SHEARS