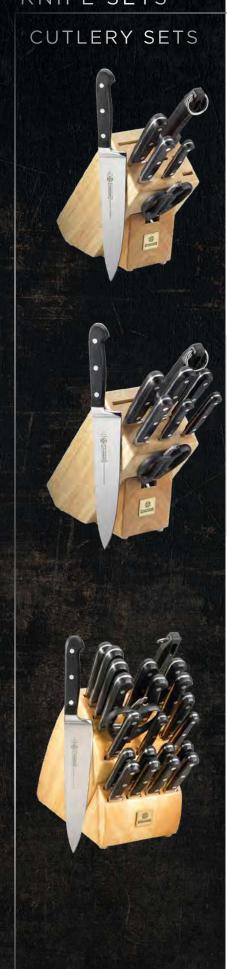

HUNTER'S SET – INCLUDES: 3 1/4" CAPING KNIFE 6" BONING KNIFE - CURVED 8" VENISON STEAKER 10" SHARPENING STEEL

5100-7

SET WITH BLOCK – INCLUDES:
3 1/2" PARING KNIFE
6" UTILITY - SERRATED EDGE
8" CHEF'S KNIFE
8" BREAD KNIFE - SERRATED EDGE
10" SHARPENING STEEL
KITCHEN SHEARS
SOLID WOOD BLOCK

5100-10

SET WIT BLOCK – INCLUDES:
2 1/2" PEELING KNIFE
3 1/2" PARING KNIFE
6" UTILITY - SERRATED EDGE
8" CHEF'S KNIFE
8" CARVING KNIFE
8" BREAD KNIFE - SERRATED EDGE
10" SHARPENING STEEL
KITCHEN SHEARS
SOLID WOOD BLOCK

SET WITH BLOCK - INCLUDES:

5100-24

2 1/2" PEELING KNIFE
3 1/2" PARING KNIFE
5" STEAK KNIFE - SERRATED EDGE (8)
6" UTILITY - SERRATED EDGE
6" BONING KNIFE - FLEXIBLE
6" CHEF'S KNIFE
6" CLEAVER
6" UTILITY - SERRATED EDGE
7" SANTOKU - HOLLOW EDGE
8" CHEF'S KNIFE
8" BREAD KNIFE - SERRATED EDGE
8" CARVING KNIFE - HOLLOW EDGE
10" CHEF'S KNIFE
10" SHARPENING STEEL
CARVING FORK - STRAIGHT

KITCHEN SHEARS SOLID WOOD BLOCK