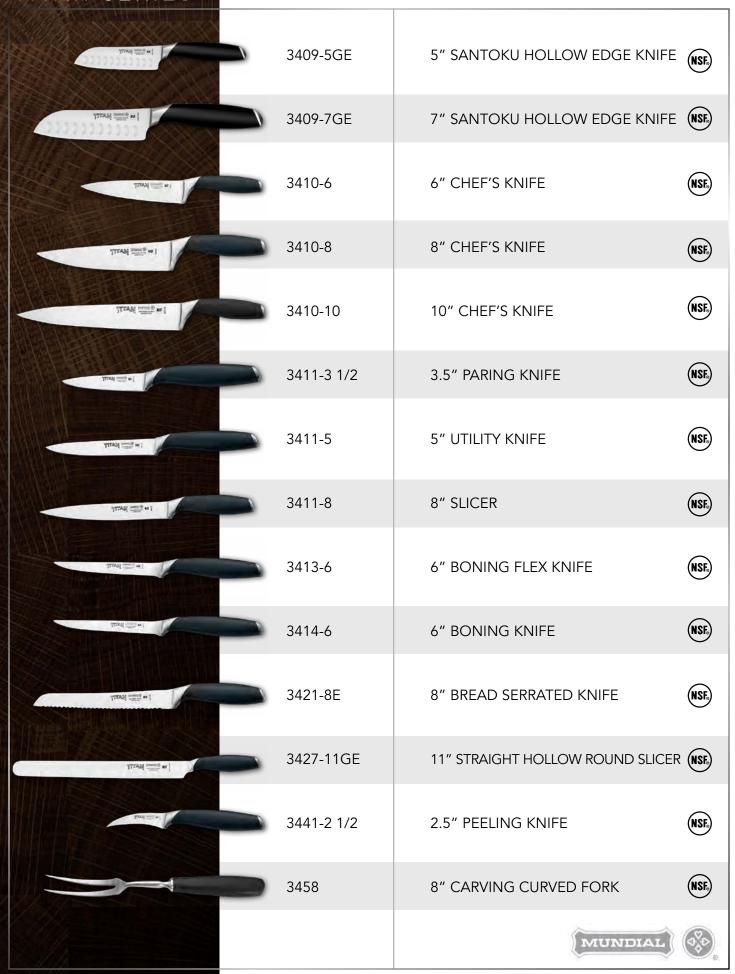

#### TITAN SERIES

51-982

**EXECUTIVE CHEF'S SET - INCLUDES:** 3 1/2" PARING KNIFE 6" UTILITY 6" BONING- FLEXIBLE 8" BREAD KNIFE - SERRATED EDGE 10" CHEF'S KNIFE 10" CARVING KNIFE 10" SHARPENING STEEL CARVING FORK **CUTLERY CASE** KITCHEN SHEARS