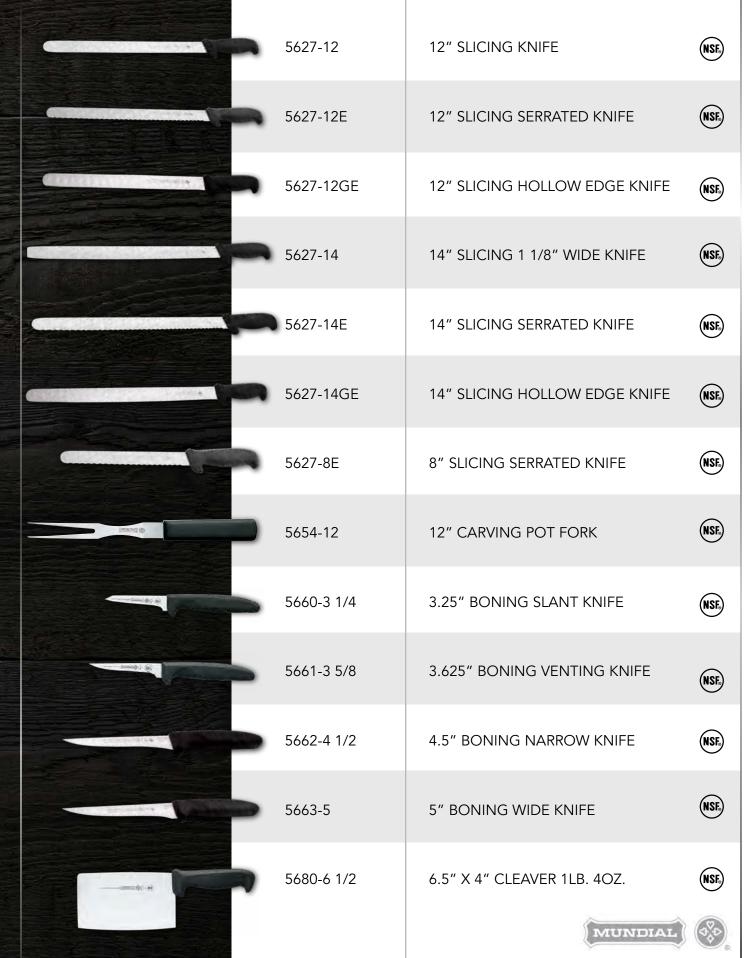

KNIFE (NSF.) 5607-5 (NSF) 5607-6 6" BONING CURVED KNIFE NSF<sub>s</sub> 5608-6F 6" BONING CURVED FLEX KNIFE 5609-6 6" BONING WIDE STIFF KNIFE (NSF) 5610-10 NSF. 10" COOK'S WIDE KNIFE 5610-10E (NSF.) 10" SANDWICH SERRATED KNIFE NSF. 5610-12 12" COOK'S WIDE KNIFE 5610-8 8" COOK'S WIDE KNIFE MUNDIAL

## 5600 SERIES NSF. 5610-8E 8" SANDWICH SERRATED KNIFE (NSF.) 5613-6 6" BONING FLEX KNIFE (NSF.) 5613-8 8" FILLET NARROW FLEX KNIFE (NSF.) 5614-6 6" BONING NARROW STIFF KNIFE (NSF) 5614-8 8" FILLET NARROW STIFF KNIFE (NSF.) 6.25" BONING WIDE STIFF KNIFE 5615-6 1/4 6" BONING CURVED SEMI-STIFF KNIFE (NSF.) 5616-6 NSF<sub>®</sub> 10" CIMETER KNIFE 5617-10 NSF. 12" CIMETER KNIFE 5617-12 NSF<sub>s</sub> 14" CIMETER KNIFE 5617-14 (NSF.) 6" SKINNING KNIFE 5619-6 MUNDIAL

# 5600 SERIES



# 5600 SERIES



#### 5600 SERIES (NSF.) B5607-6 6" BONING CURVED KNIFE (NSF.) 10" COOK'S WIDE KNIFE B5610-10 B5610-8 8" COOK'S KNIFE (NSF.) B5620-7E 7" SANDWICH OFFSET SERRATED KNIFE (NSF) B5620-9E (NSF.) 9" SANDWICH OFFSET SERRATED KNIFE 10" SLICING SERRATED KNIFE B5627-10E (NSF.) G5607-6 6" BONING CURVED KNIFE (NSF) (NSF.) G5610-10 10" COOK'S WIDE KNIFE G5610-8 8" CHEF'S KNIFE (NSF) (NSF.) G5620-7E 7" SANDWICH OFFSET SERRATED KNIFE



9" SANDWICH OFFSET SERRATED KNIFE

(NSF.)

G5620-9E

## 5600 SERIES (NSF.) G5622-6E 6" UTILITY SERRATED KNIFE (NSF.) G5622-8E 8" UTILITY SERRATED KNIFE (NSF.) G5627-10E 10" SLICING SERRATED KNIFE (NSF.) P5610-8 8" CHEF'S KNIFE P5622-6E (NSF.) 6" UTILITY SERRATED KNIFE NSF. R5607-6 6" BONING CURVED KNIFE R5610-10 10" COOK'S WIDE KNIFE (NSF.) NSF. R5610-8 8" CHEF'S KNIFE R