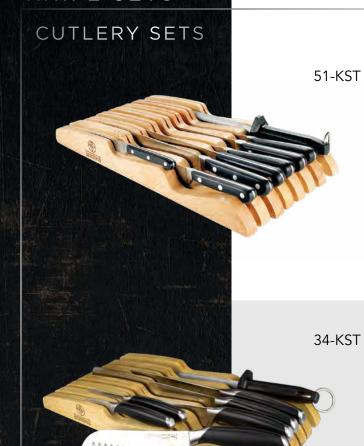

#### TITAN SERIES

51-982

**EXECUTIVE CHEF'S SET - INCLUDES:** 3 1/2" PARING KNIFE 6" UTILITY 6" BONING- FLEXIBLE 8" BREAD KNIFE - SERRATED EDGE 10" CHEF'S KNIFE 10" CARVING KNIFE 10" SHARPENING STEEL CARVING FORK **CUTLERY CASE** KITCHEN SHEARS

KP51-982

**KNIFE PROTECTOR FOR 51-982** ONE FOR EACH KNIFE IN THE SET (not shown)

51-984

KP51-984

**EXECUTIVE CHEF'S SET – INCLUDES:** 2 1/2" PEELING KNIFE

3 1/2" PARING KNIFE

6" UTILITY

6" BONING- FLEXIBLE

7" SANTOKU - HOLLOW EDGE

8" BREAD KNIFE - SERRATED EDGE

10" CHEF'S KNIFE

10" CARVING KNIFE

10" SHARPENING STEEL

CARVING FORK

**CUTLERY CASE** 

KNIFE PROTECTOR FOR 51-984 ONE FOR EACH KNIFE IN THE SET