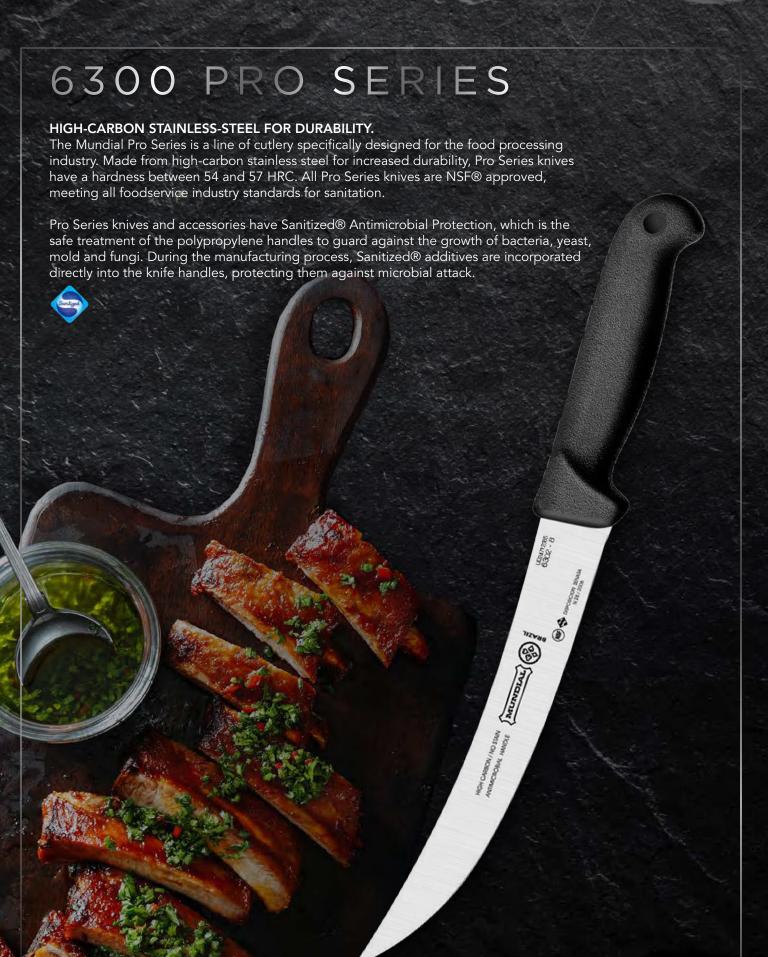

Made from high-carbon stainless steel for increased durability, Pro Series knives have a hardness between 54 and 57 HRC. All Pro Series knives are NSF® approved, meeting all foodservice industry standards for sanitation. Pro Series knives and accessories have Sanitized® Antimicrobial Protection, which is the safe treatment of the polypropylene handles to guard against the growth of bacteria, yeast, mold and fungi.