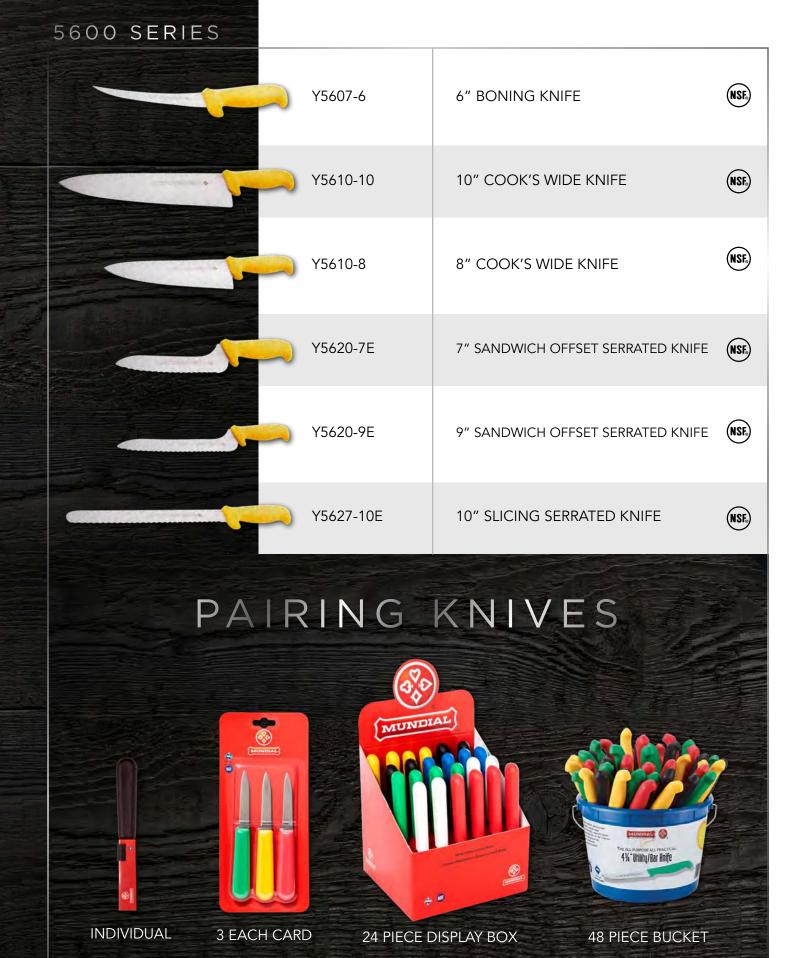

#### 5600 SERIES

|  | W5627-10    | 10" SLICING KNIFE             | (NSF <sub>0</sub> ) |
|--|-------------|-------------------------------|---------------------|
|  | W5627-10E   | 10" SLICING SERRATED KNIFE    | (NSF <sub>0</sub> ) |
|  | W5627-10GE  | 10" SLICING HOLLOW EDGE KNIFE | (NSF <sub>0</sub> ) |
|  | W5627-12    | 12" SLICING KNIFE             | NSF <sub>0</sub>    |
|  | W5627-12E   | 12" SLICING SERRATED KNIFE    | (NSF.)              |
|  | W5627-12GE  | 12" SLICING HOLLOW EDGE KNIFE | NSF <sub>0</sub>    |
|  | W5627-14GE  | 14" SLICING HOLLOW EDGE KNIFE | (NSF <sub>s</sub> ) |
|  | W5627-8E    | 8" SLICING SERRATED KNIFE     | (NSF <sub>0</sub> ) |
|  | W5647-5     | 5" PRODUCE KNIFE              | (NSF <sub>0</sub> ) |
|  | W5680-6 1/2 | 6.5" X 4" CLEAVER 1LB. 4OZ.   | NSF <sub>0</sub>    |
|  |             | MUNDIAL                       |                     |

| 5600 SERIES |                                       |                                                                                                                                        |
|-------------|---------------------------------------|----------------------------------------------------------------------------------------------------------------------------------------|
|             | SCW0547-4<br>W0547-4<br>W0547-4BKT    | 4" PARING SPEAR KNIFE  3EA PER CARD  4" PARING SPEAR KNIFE 24PK DISPLAY BOX  4" PARING SPEAR KNIFE 48 PK BUCKET                        |
|             | SC0547-4<br>0547-4                    | 4" PARING SPEAR KNIFE  3EA PER CARD  4" PARING SPEAR KNIFE 24PK DISPLAY BOX                                                            |
|             | SCW0547-4E<br>W0547-4E<br>W0547-4EBKT | 4" PARING SPEAR SERRATED KNIFE  3EA PER CARD  4" PARING SPEAR SERRATED KNIFE  24 PK DISPLAY BOX  4" PARING SERRATED KNIFE 48 PK BUCKET |
|             | SC0530-3<br>0530-3                    | 3" PARING KNIFE - SHEEP'S FOOT (NSF.) 3EA PER CARD 3" PARING KNIFE - SHEEP'S FOOT 24PK                                                 |
|             | SC0541-3<br>0541-3                    | 3" PEELING KNIFE - TOURNE  3EA PER CARD  3" PARING KNIFE - TOURNE 24PK DISPLAY BOX                                                     |
|             | SC0548-3<br>0548-3                    | 3" PARING KNIFE 3EA PER CARD  NSE 3" PARING KNIFE 24PK DISPLAY BOX                                                                     |
|             | SC0500-3                              | PARING KNIFE COLLECTION  3 EA PER CARD                                                                                                 |
|             | 16                                    | MUNDIAL                                                                                                                                |