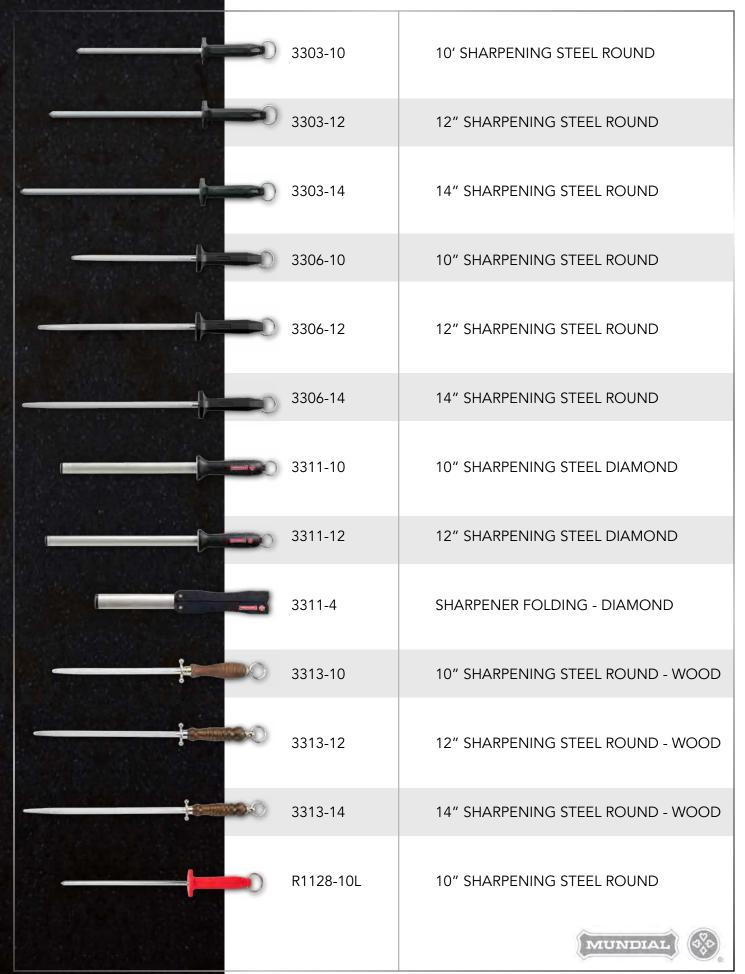

# TABLE OF CONTENTS 5600 Series 4 Marks Series 18 3800 Series 20 5500 Pro Series 22 6300 Pro Series 25 5100 Fully Forged 28 Titan 31 Chef's / Cutlery Sets 33 Turner Series 39 Accessories 44 Sharpening Steels 49 Shears 52