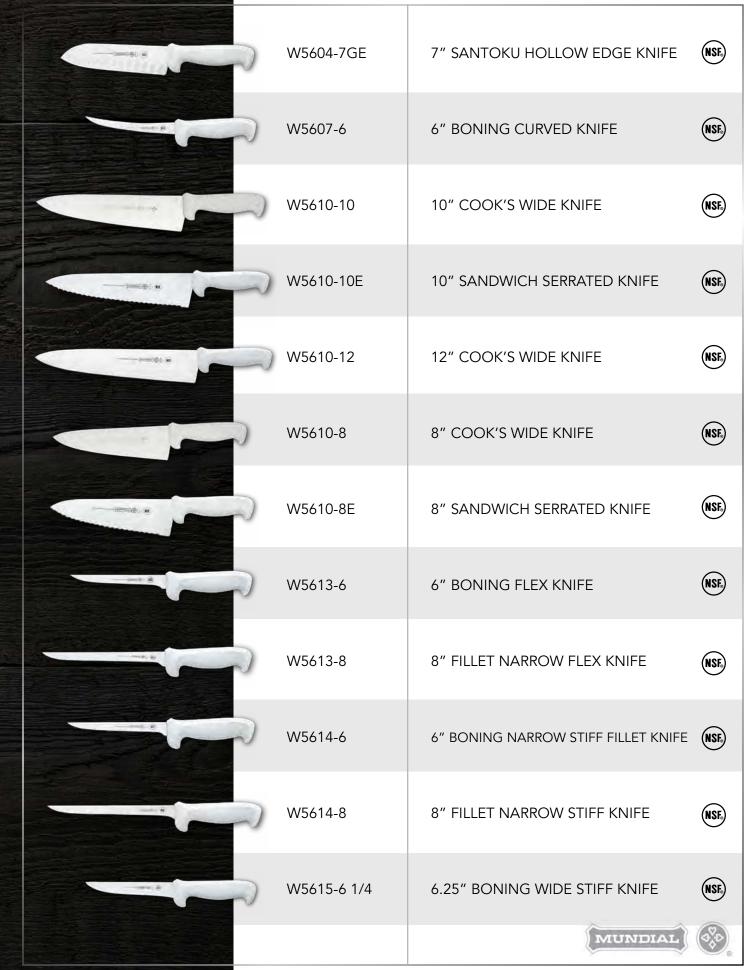

# 5600 SERIES NSF. 5602-10 10" BREAKING KNIFE NSF<sub>s</sub> 8" BREAKING KNIFE 5602-8 (NSF.) 5604-7GE 7" SANTOKU HOLLOW EDGE KNIFE 5" BONING CURVED SEMI-STIFF KNIFE (NSF.) 5607-5 (NSF) 5607-6 6" BONING CURVED KNIFE NSF<sub>s</sub> 5608-6F 6" BONING CURVED FLEX KNIFE 5609-6 6" BONING WIDE STIFF KNIFE (NSF) 5610-10 NSF. 10" COOK'S WIDE KNIFE 5610-10E (NSF.) 10" SANDWICH SERRATED KNIFE NSF. 5610-12 12" COOK'S WIDE KNIFE 5610-8 8" COOK'S WIDE KNIFE MUNDIAL

## 5600 SERIES NSF. 5610-8E 8" SANDWICH SERRATED KNIFE (NSF.) 5613-6 6" BONING FLEX KNIFE (NSF.) 5613-8 8" FILLET NARROW FLEX KNIFE (NSF.) 5614-6 6" BONING NARROW STIFF KNIFE (NSF) 5614-8 8" FILLET NARROW STIFF KNIFE (NSF.) 6.25" BONING WIDE STIFF KNIFE 5615-6 1/4 6" BONING CURVED SEMI-STIFF KNIFE (NSF.) 5616-6 NSF<sub>®</sub> 10" CIMETER KNIFE 5617-10 NSF. 12" CIMETER KNIFE 5617-12 NSF<sub>s</sub> 14" CIMETER KNIFE 5617-14 (NSF.) 6" SKINNING KNIFE 5619-6 MUNDIAL