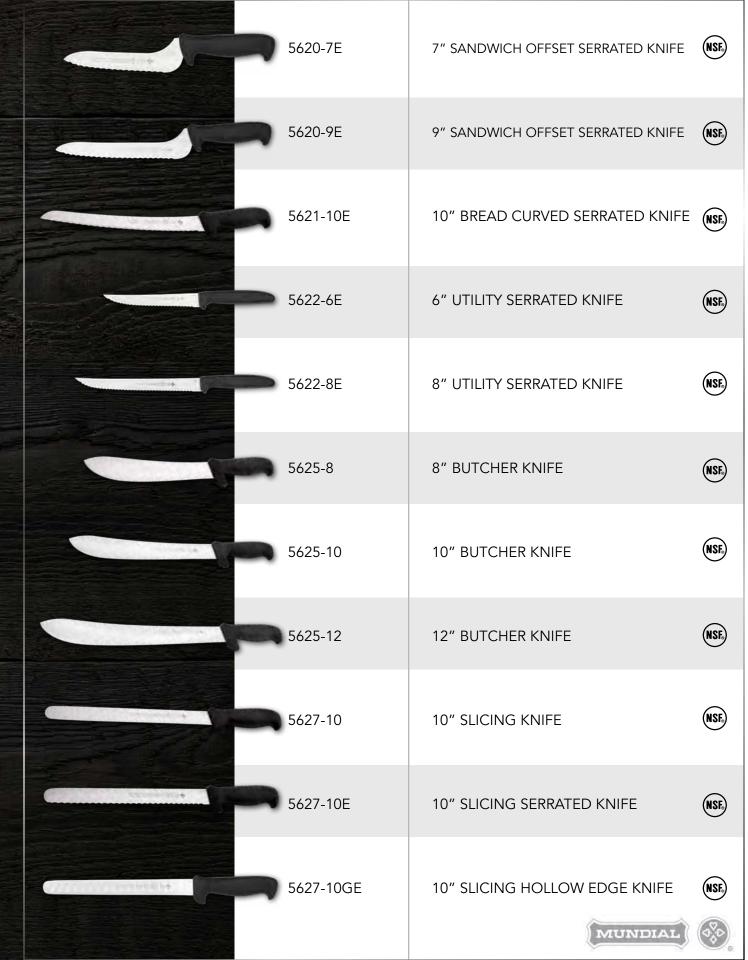

URVED SEMI-STIFF KNIFE (NSF.) 5607-5 (NSF) 5607-6 6" BONING CURVED KNIFE NSF<sub>s</sub> 5608-6F 6" BONING CURVED FLEX KNIFE 5609-6 6" BONING WIDE STIFF KNIFE (NSF) 5610-10 NSF. 10" COOK'S WIDE KNIFE 5610-10E (NSF.) 10" SANDWICH SERRATED KNIFE NSF. 5610-12 12" COOK'S WIDE KNIFE 5610-8 8" COOK'S WIDE KNIFE MUNDIAL

## 5600 SERIES NSF. 5610-8E 8" SANDWICH SERRATED KNIFE (NSF.) 5613-6 6" BONING FLEX KNIFE (NSF.) 5613-8 8" FILLET NARROW FLEX KNIFE (NSF.) 5614-6 6" BONING NARROW STIFF KNIFE (NSF) 5614-8 8" FILLET NARROW STIFF KNIFE (NSF.) 6.25" BONING WIDE STIFF KNIFE 5615-6 1/4 6" BONING CURVED SEMI-STIFF KNIFE (NSF.) 5616-6 NSF<sub>®</sub> 10" CIMETER KNIFE 5617-10 NSF. 12" CIMETER KNIFE 5617-12 NSF<sub>s</sub> 14" CIMETER KNIFE 5617-14 (NSF.) 6" SKINNING KNIFE 5619-6 MUNDIAL

# 5600 SERIES



# 5600 SERIES



#### 5600 SERIES (NSF.) B5607-6 6" BONING CURVED KNIFE (NSF.) 10" COOK'S WIDE KNIFE B5610-10 B5610-8 8" COOK'S KNIFE (NSF.) B5620-7E 7" SANDWICH OFFSET SERRATED KNIFE (NSF) B5620-9E (NSF.) 9" SANDWICH OFFSET SERRATED KNIFE 10" SLICING SERRATED KNIFE B5627-10E (NSF.) G5607-6 6" BONING CURVED KNIFE (NSF) (NSF.) G5610-10 10" COOK'S WIDE KNIFE G5610-8 8" CHEF'S KNIFE (NSF) (NSF.) G5620-7E 7" SANDWICH OFFSET SERRATED KNIFE



9" SANDWICH OFFSET SERRATED KNIFE

(NSF.)

G5620-9E

## 5600 SERIES (NSF.) G5622-6E 6" UTILITY SERRATED KNIFE (NSF.) G5622-8E 8" UTILITY SERRATED KNIFE (NSF.) G5627-10E 10" SLICING SERRATED KNIFE (NSF.) P5610-8 8" CHEF'S KNIFE P5622-6E (NSF.) 6" UTILITY SERRATED KNIFE NSF. R5607-6 6" BONING CURVED KNIFE R5610-10 10" COOK'S WIDE KNIFE (NSF.) NSF. R5610-8