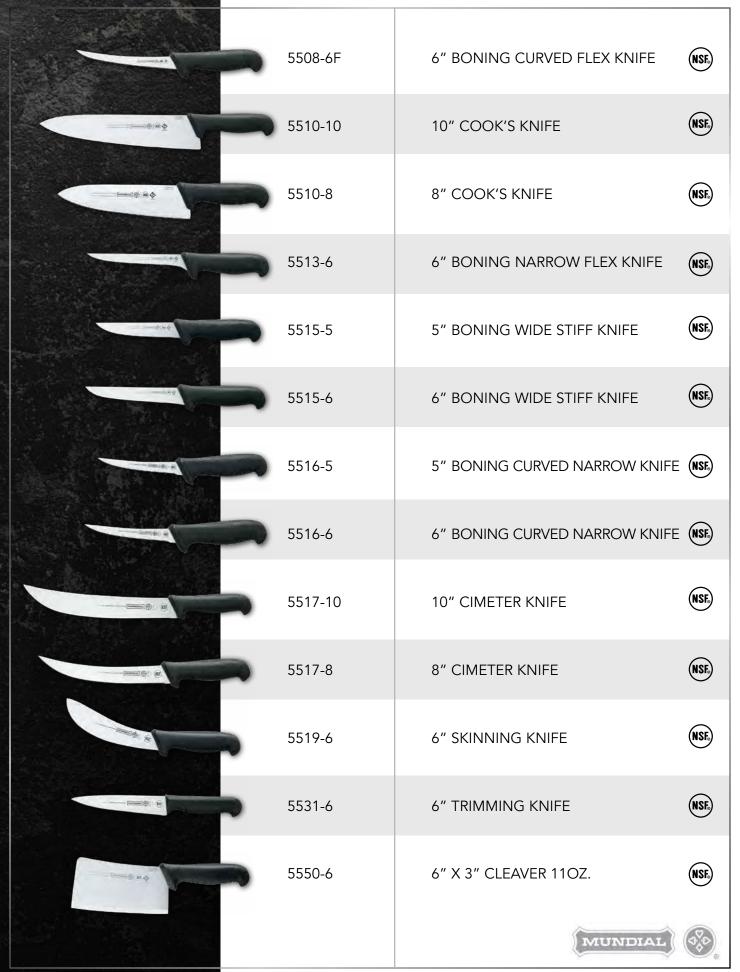

| PARING KNIFE COLLECTION  3 EA PER CARD                                                                                                 |
|             | 16                                    | MUNDIAL                                                                                                                                |











Made from high-carbon stainless steel for increased durability, Pro Series knives have a hardness between 54 and 57 HRC. All Pro Series knives are NSF® approved, meeting all foodservice industry standards for sanitation. Pro Series knives and accessories have Sanitized® Antimicrobial Protection, which is the safe treatment of the polypropylene handles to guard against the growth of bacteria, yeast, mold and fungi.



#### 5500 PRO SERIES





MUNDIAL





# 3800 STAMPED SERIES **ENGINEERED AND DESIGNED WITH A LIFETIME** LIMITED WARRANTY. Mundial's stamped series brings great value with no compromise in quality. The ergonomic handle is solid polypropylene plastic with built in antimicrobial protection. The steel used is Japanese stain-free, high carbon with an individually ground and honed edge that is easy to re-sharpen. The 3800 Series is Mundial engineered and designed with a lifetime limited warranty. MUNDIAL

# 5100 SERIES FULLY FORGED

# DESIGNED AND INDEPENDENTLY VERIFIED TO BE AMONG THE BEST IN THE WORLD

How do Mundial knives compare to other premium cutlery? In addition to our own extensive quality control procedures, Mundial regularly submits its products to an international independent testing facility. Its stand