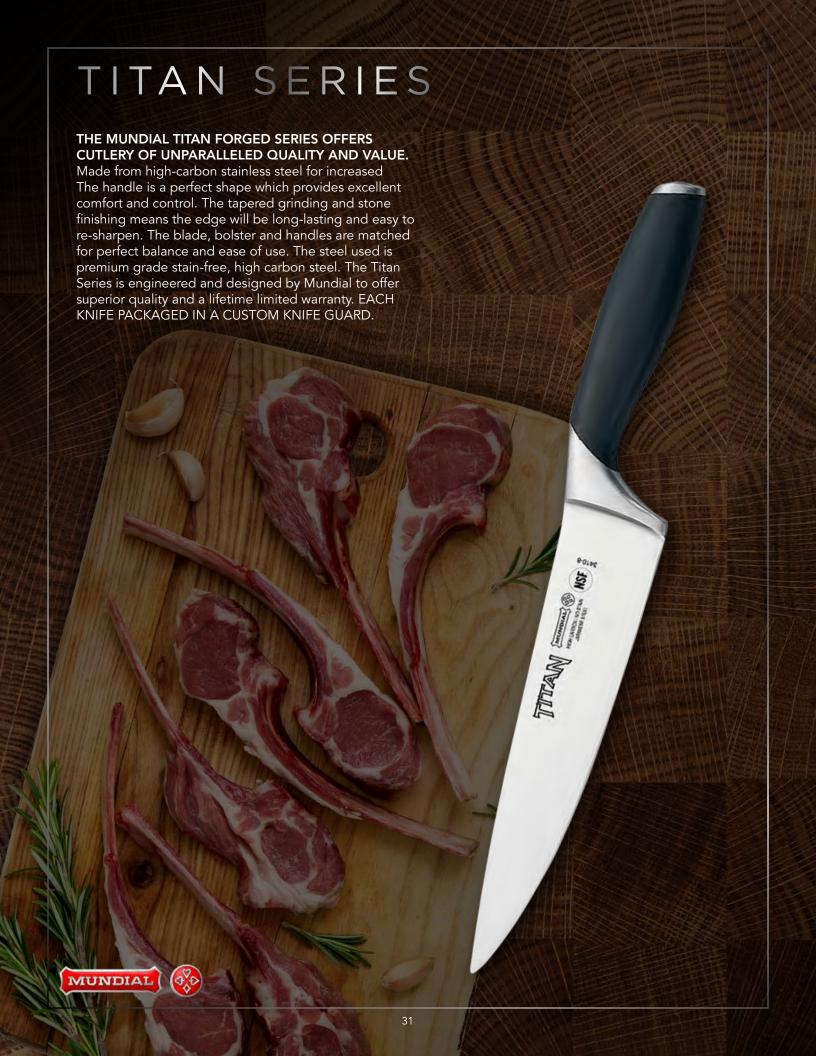

#### TITAN SERIES

51-982

**EXECUTIVE CHEF'S SET - INCLUDES:** 3 1/2" PARING KNIFE 6" UTILITY 6" BONING- FLEXIBLE 8" BREAD KNIFE - SERRATED EDGE 10" CHEF'S KNIFE 10" CARVING KNIFE 10" SHARPENING STEEL CARVING FORK **CUTLERY CASE** KITCHEN SHEARS