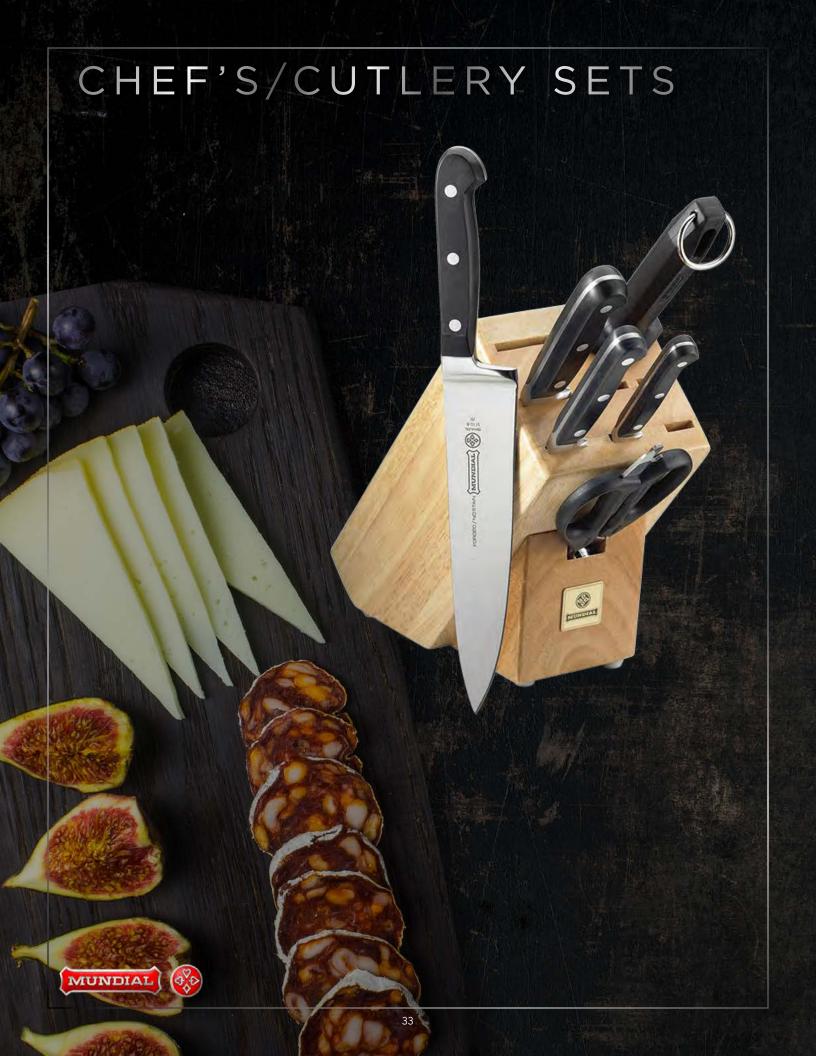

#### TITAN SERIES

51-982

**EXECUTIVE CHEF'S SET - INCLUDES:** 3 1/2" PARING KNIFE 6" UTILITY 6" BONING- FLEXIBLE 8" BREAD KNIFE - SERRATED EDGE 10" CHEF'S KNIFE 10" CARVING KNIFE 10" SHARPENING STEEL CARVING FORK **CUTLERY CASE** KITCHEN SHEARS

KP51-982

**KNIFE PROTECTOR FOR 51-982** ONE FOR EACH KNIFE IN THE SET (not shown)

51-984

KP51-984

**EXECUTIVE CHEF'S SET – INCLUDES:** 2 1/2" PEELING KNIFE

3 1/2" PARING KNIFE

6" UTILITY

6" BONING- FLEXIBLE

7" SANTOKU - HOLLOW EDGE

8" BREAD KNIFE - SERRATED EDGE

10" CHEF'S KNIFE

10" CARVING KNIFE

10" SHARPENING STEEL

CARVING FORK

**CUTLERY CASE** 

KNIFE PROTECTOR FOR 51-984 ONE FOR EACH KNIFE IN THE SET

(not shown)

TITAN SET – INCLUDES:

2 1/2" PEELING KNIFE

3 1/2" PARING KNIFE

7" SANTOKU - HOLLOW EDGE

8" CHEF'S KNIFE

8" BREAD KNIFE - SERRATED EDGE

10" SHARPENING STEEL

11" SLICER - HOLLOW EDGE

KITCHEN SHEARS

CUTLERY CASE W/10 SLOTS

KNIFE GUARDS INCLUDED

SET WITH CUTTING BOARD
– INCLUDES:
3 1/2" PARING KNIFE
7" CARVING FORK - STRAIGHT
8" CHEF'S KNIFE
8" BREAD KNIFE - SERRATED EDGE
9" SLICER
20" X 14" X 1" CUTTING BOARD
KITCHEN SHEARS

SET W/CUTTING BOARD

- INCLUDES:
2 1/2" PEELING KNIFE
3 1/2" PARING KNIFE
7" SANTOKU - HOLLOW EDGE
8" CHEF'S KNIFE
8" BREAD KNIFE - SERRATED EDGE
10" SHARPENING STEEL
11" SLICER - HOLLOW EDGE
20" X 14" X 1" CUTTING BOARD
KITCHEN SHEARS

HUNTER'S KIT

MUNDIAL (%)

SET WITH STORAGE TRAY – INCLUDES: 3 1/2" PARING KNIFE 6" UTILITY - SERRATED EDGE 8" CHEF'S KNIFE

8" BREAD KNIFE - SERRATED EDGE 8" SLICER

10" SHARPENING STEEL
17" X 9" X 2" SOLID WOOD TRAY
KITCHEN SHEARS

SET WITH STORAGE TRAY

2 1/2" PEELING KNIFE

3 1/2" PARING KNIFE

8" CHEF'S KNIFE

8" BREAD KNIFE - SERRATED EDGE

10" SHARPENING STEEL

11" SLICER - HOLLOW EDGE

17" X 9" X 2" SOLID WOOD TRAY

HUNTER'S SET – INCLUDES: 3 1/4" CAPING KNIFE 6" BONING KNIFE - CURVED 8" VENISON STEAKER 10" SHARPENING STEEL

5100-7

SET WITH BLOCK – INCLUDES:
3 1/2" PARING KNIFE
6" UTILITY - SERRATED EDGE
8" CHEF'S KNIFE
8" BREAD KNIFE - SERRATED EDGE
10" SHARPENING STEEL
KITCHEN SHEARS
SOLID WOOD BLOCK

5100-10

SET WIT BLOCK – INCLUDES:
2 1/2" PEELING KNIFE
3 1/2" PARING KNIFE
6" UTILITY - SERRATED EDGE
8" CHEF'S KNIFE
8" CARVING KNIFE
8" BREAD KNIFE - SERRATED EDGE
10" SHARPENING STEEL
KITCHEN SHEARS
SOLID WOOD BLOCK

SET WITH BLOCK - INCLUDES:

5100-24

2 1/2" PEELING KNIFE
3 1/2" PARING KNIFE
5" STEAK KNIFE - SERRATED EDGE (8)
6" UTILITY - SERRATED EDGE
6" BONING KNIFE - FLEXIBLE
6" CHEF'S KNIFE
6" CLEAVER
6" UTILITY - SERRATED EDGE
7" SANTOKU - HOLLOW EDGE
8" CHEF'S KNIFE
8" BREAD KNIFE - SERRATED EDGE
8" CARVING KNIFE - HOLLOW EDGE
10" CHEF'S KNIFE
10" SHARPENING STEEL
CARVING FORK - STRAIGHT

KITCHEN SHEARS SOLID WOOD BLOCK