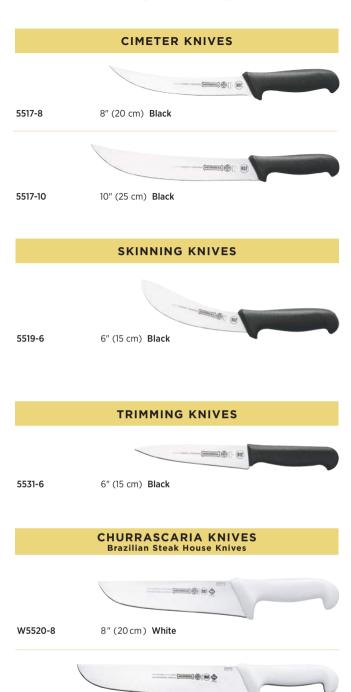

the manufacturing process a unique tracking number is stamped on each blade, which enables the knives to be positively identified throughout their useful life. This tracking system facilitates quality assurance and quality monitoring while also providing controls for scheduled sterilization and resharpening. Useful life cycles can also be established, which facilitate re-ordering and minimize investment in inventory while maximizing productivity.







#### Produce and Boning Knives, Cook's, Fish Knives and Shears







498-10 10" (25 cm) Heavy Duty, All Purpose, Knife Edge Black†\* 498-12 12" (30 cm) Heavy Duty, All Purpose, Knife Edge Black†\*

† Not NSF Approved \* Not Antimicrobial Protected



W5520-10

10" (25 cm) White

#### Cimeter, Skinning, Trimming, and Churrascaria Knives









#### 6300 Knives: Boning, Skinning, Cimeter, and Breaking Knives

|        | BONING KNIVES