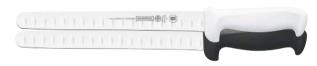

#### **SLICING KNIVES**

**W5627-10** 10" ( 25 cm) Blade 1 ⅓" Wide **White 5627-10** 10" ( 25 cm) Blade 1 ⅙" Wide **Black** 

**W5627-12** 12" ( 30 cm) Blade 1 ½" Wide **White 5627-12** 12" ( 30 cm) Blade 1 ½" Wide **Black** 

**5627-14** 14" (35 cm) Blade 1 1/8" Wide **Black** 

**W5627-10GE** 10" (25 cm) Blade 1 ⅓" Wide Hollow Edge **White 5627-10GE** 10" (25 cm) Blade 1 ⅓" Wide Hollow Edge **Black** 

W5627-12GE12" ( 30 cm) Blade  $1 \frac{1}{8}$ " Wide Hollow Edge White5627-12GE12" ( 30 cm) Blade  $1 \frac{1}{8}$ " Wide Hollow Edge Black