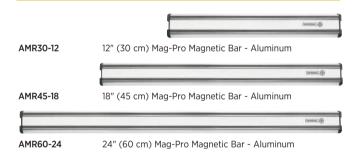

l

Holds 12 knives including a cleaver and has a bonus mesh tool pocket.





SCWH-14

Soft-Sided Cutlery Case

Holds 16 knives, 3 pocket thermometers, has a bonus mesh tool and zippered pockets. Also includes detachable shoulder strap.

#### HARD-SIDED CUTLERY CASES





(product not included)

SCWH-9 Hard-Sided Cutlery Case

Holds 10 knives, 3 pocket thermometers and has a bonus mesh tool pocket.
Also includes detachable shoulder strap.



SCWH-16 Briefcase Style Cutlery Case

Holds 10 knives, 3 pocket thermometers, 5 gadgets, a full chef's uniform and has five miscellaneous slots as well as a detachable shoulder strap.

#### KNIFE RACK

KR-1 Knife Rack
ABS Plastic
15" H x 16" W x 3" D
(38 cm x 40 cm x 8 cm)
(product not included)



#### **MAGNETIC BARS**



#### MAG-PRO MAGNETIC BARS





#### Knife Storage, Cutting Boards and Spinner Display



#### KB-9

Solid Wood Block - 9 Slots Holds 5100 Series Black, Red



#### 6100BLOCK

Solid Wood Block - 9 Slots



#### KB-23

Solid Wood Block - 23 Slots Holds Knives from all Mundial Fully Forged Line



#### SPINNER FLOOR DISPLAY

#### 4408

Spinner Floor Display 67" H x 26" W x 27" D (170 cm x 56 cm x 66 cm) (product not included)



#### CB-1

Solid Wood Cutting Board 12" L x 10" W x 1" H (30 cm L x 25 cm W x 2 cm H)



#### CB-2

Solid Wood Cutting Board 16" L x 12" W x 1" H (40 cm L x 30 cm W x 2 cm H)



#### CB-3

Solid Wood Cutting Board 20" L x 14" W x 1" H (50 cm L x 35 cm W x 2 cm H)



#### KST-1

Solid Wood In-Drawer Knife Storage Tray 4 Large Slots, 6 Small Slots and 1 Steel Slot 17" L x 7" W x 2" H (42 cm L x 1