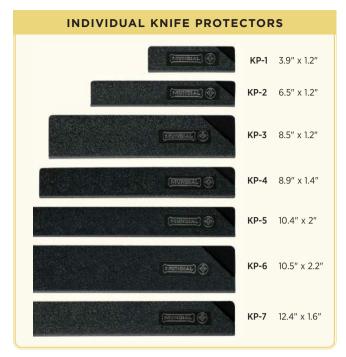

#### **CHEF'S SET**

**KP58-983** MundiGRIP Knife Protector Set Includes one (1) Knife Protector for each corresponding knife in Chef's Set.

#### KPMA-983

Knife Protector Set for MA-983 Incudes one (1) Knife Protector for each corresponding knife in Chef's Set.

Professional chefs are the most demanding users of kitchen tools. They count on products that enable them to do their best—day in and day out—with speed, precision and ease. That's why chefs all around the world have made Mundial their top choice for professional-grade knives.