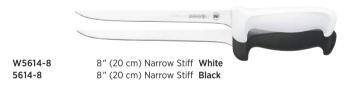

#### **FILLET KNIVES AND SHEARS**

| W5613-8 | 8" (20 cm) Narrow Flexible | White |
|---------|----------------------------|-------|
| 5613-8  | 8" (20 cm) Narrow Flexible | Black |

W5507-5 5" (12 cm) Fillet Stiff White