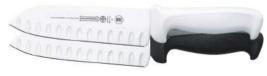

#### **Paring Knives**

#### **PARING KNIVES**

3" (8 cm) Sheep's Foot 0530-3 24 piece display box Black

SC0530-3 3 per card Black

3" (8 cm.) Peeling/Tourné 0541-3 24 piece display box Black SC0541-3 3 per card Black

3" (8 cm) Clip Point 0548-3 24 piece display box Black SC0548-3 3 per card Black