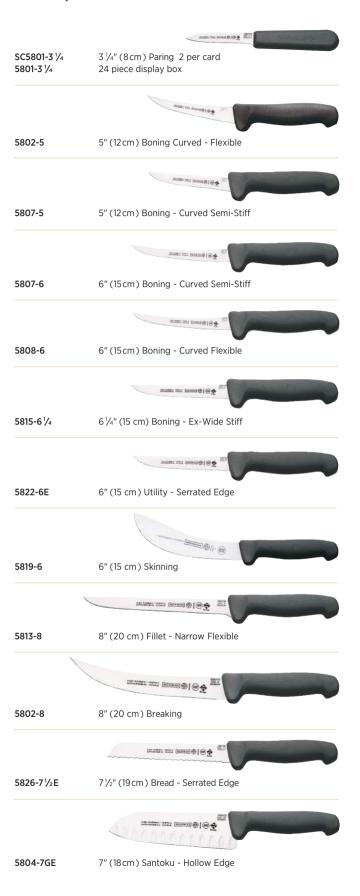

#### **Paring Knives**

#### **PARING KNIVES**

3" (8 cm) Sheep's Foot 0530-3 24 piece display box Black

SC0530-3 3 per card Black

3" (8 cm.) Peeling/Tourné 0541-3 24 piece display box Black SC0541-3 3 per card Black

3" (8 cm) Clip Point 0548-3 24 piece display box Black SC0548-3 3 per card Black

#### Spreaders, Utility, and Seafood Knives

#### Boning, Fillet Knives and Shears

#### Cook's, Sandwich and Santoku Knives

#### Slicing and Bread Knives

#### Breaking, Skinning, Cimeter and Butcher Knives