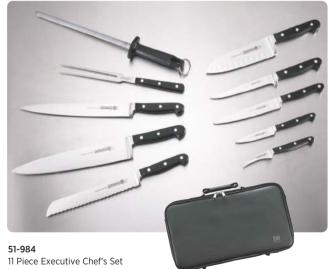

#### **CHEF'S SET**

**KP58-983** MundiGRIP Knife Protector Set Includes one (1) Knife Protector for each corresponding knife in Chef's Set.