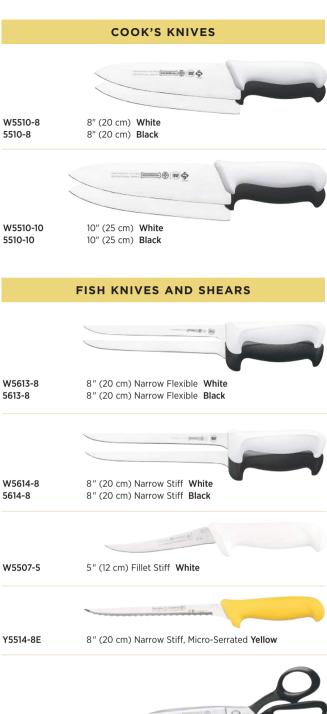

#### Cook's, Sandwich and Santoku Knives

#### **COOK'S KNIVES**

## New New

8" (20 cm) Blade 21/2" Wide

W5610-8 White 5610-8 Black Y5610-8 Yellow R5610-8 Red B5610-8 Blue G5610-8 Green P5610-Purple NEW COLOR

10" (25 cm) Blade 21/2" Wide

W5610-10 White 5610-10 Black Y5610-10 Yellow R5610-10 Red B5610-10 Blue G5610-10 Green

W5610-12 5610-12

12" (30 cm) Blade 2½" Wide White 12" (30 cm) Blade 2½" Wide Black

#### **FILLET KNIVES AND SHEARS**

| W5613-8 | 8" (20 cm) Narrow Flexible | White |
|---------|----------------------------|-------|
| 5613-8  | 8" (20 cm) Narrow Flexible | Black |

W5507-5 5" (12 cm) Fillet Stiff White

Y5514-8E 8" (20 cm) Narrow Stiff, Micro-Serrated Yellow

498-10 10" (25 cm) Heavy Duty, All Purpose, Knife Edge Black†\* 12" (30 cm) Heavy Duty, All Purpose, Knife Edge Black†\* 498-12

<sup>†</sup> Not NSF Approved \* Not Antimicrobial Protected