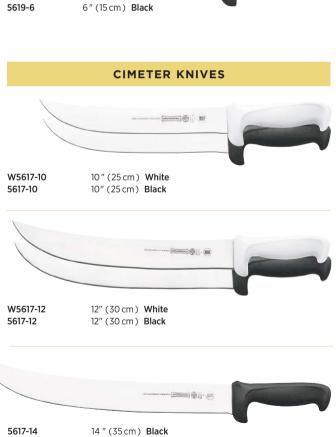

cm) Blade 1 ⅓s" Wide Serrated Edge **Black** 

#### SLICING KNIVES (CONTINUED)



10" (25 cm) Blade 1  $\frac{1}{8}$ " Wide Serrated Edge

| W5627-10E | White  | R5627-10E | Red   |
|-----------|--------|-----------|-------|
| 5627-10E  | Black  | B5627-10E | Blue  |
| Y5627-10E | Yellow | G5627-10E | Green |



**W5627-12E** 12" (30 cm) Blade 1 ⅓" Wide Serrated Edge **White 5627-12E** 12" (30 cm) Blade 1 ⅓" Wide Serrated Edge **Black** 



5627-14E 14" ( 35 cm) Blade 1  $\frac{1}{8}$ " Wide Serrated Edge Black

#### BREAD KNIVES



**W5626-7** $\frac{1}{2}$  7  $\frac{1}{2}$ " (19 cm.) Serrated Edge **White** 



 W5621-10
 10" (25 cm) Curved – Micro-Serrated Edge
 White

 5621-10
 10" (25 cm) Curved – Micro-Serrated Edge
 Black





#### Breaking, Skinning, Cimeter and Butcher Knives











#### **PRO SERIES**

The **Mundial Pro Series** is a line of cutlery specifically designed for the food processing industry. Made from high-carbon stainless steel for increased durability, Pro Series knives have a hardness between 54 and 57 HRC. All Pro Series knives are NSF® approved, meeting all foodservice industry standards for sanitation.

Pro Series knives and accessories have Sanitized® Antimicrobial Protection, which is the safe treatment of the polypropylene handles to guard against the growth of bacteria, yeast, mold and fungi. During the manufacturing process, Sanitized® additives are incorporated directly into the knife handles, protecting them against microbial attack. The inclusion of these additives also decreases the risk of unpleasant odors while improving the hygi