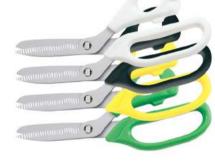

| DETAIL |





#### Sharpening Steels, Knife and Scissor Sharpeners









#### SHARPENERS

Two Way Hand-Held Knife Sharpener Coarse and Fine Slots ZH150

#### Multi Hone Rotating Sharpener Contains 3 Stones and Honing Oil (Replacement Parts also available - see price sheet)



2H110 11" (28 cm) Multi Hone™ 16 oz. Honing Oil

**ZH003** 3 oz. Honing Oil



8" (20 cm) Multi Hone™ 6 oz. Honing Oil

**ZH135** 16 oz. Honing Oil

#### Natural Arkansas Stones in Wood Boxes

ZH-1 Medium (soft) 8" x 2" x ½" ZH-2 Fine (hard) 8" x 2" x ½" ZH-3 Medium (soft) 10" x 2" x ½" ZH-4 Fine (hard) 10" x 2" x ½"



† Not NSF Approved \*Not Antimicrobial Protected



#### Scissors/Shears

# W656 Take-A-Part Kitchen Shears White†\* W656R Take-A-Part Kitchen Shears Rounded Tip White†\*







MundiGRIP Take-A-Part Kitchen Shears



715 Poultry Shears All Chrome<sup>+\*</sup>



498-1010" (25 cm) Heavy Duty All-Purpose Knife EdgeBlack†\*498-1212" (30 cm) Heavy Duty All-Purpose Knife EdgeBlack†\*

#### **CUSHIONPRO POULTRY SHEARS**

With thicker steel and precisely honed blades, CushionPro Shears are designed to master the toughest applications. Ergonomic soft handles ensure comfort.

970-6 6" (15 cm) 960-8 8" (20 cm) 990-10 10" (25 cm) 990-12 12" (30 cm)

960-8SA



Poultry All Purpose Knife Edge †\*



#### **ALL PURPOSE OFFICE SCISSORS**



**BP660** 8  $\frac{1}{2}$ " All Purpose Shear Knife Edge **Black** $^{\dagger*}$ 



<sup>†</sup> Not NSF Approved \* Not Antimicrobial Protected

#### ANTIMICROBIAL PROTECTION

#### Accessories





W5686

4" (10 cm) x 3" (8 cm) Hamburg