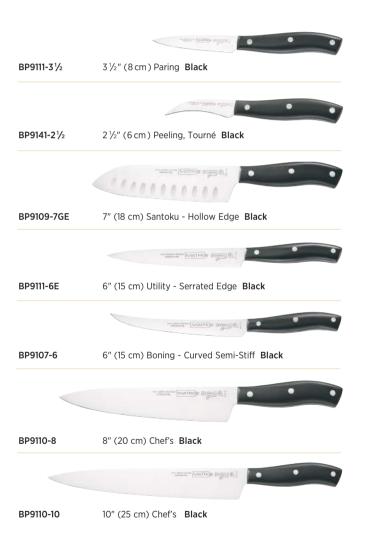

#### **Paring Knives**

#### **PARING KNIVES**

3" (8 cm) Sheep's Foot 0530-3 24 piece display box Black

SC0530-3 3 per card Black

3" (8 cm.) Peeling/Tourné 0541-3 24 piece display box Black SC0541-3 3 per card Black

3" (8 cm) Clip Point 0548-3 24 piece display box Black SC0548-3 3 per card Black