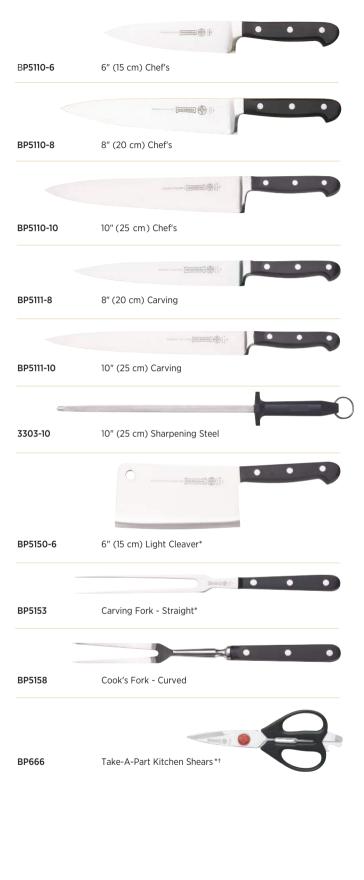

#### Boning, Fillet Knives and Shears

#### **FILLET KNIVES AND SHEARS**

| W5613-8 | 8" (20 cm) Narrow Flexible | White |
|---------|----------------------------|-------|
| 5613-8  | 8" (20 cm) Narrow Flexible | Black |

W5507-5 5" (12 cm) Fillet Stiff White

#### Breaking, Skinning, Cimeter and Butcher Knives