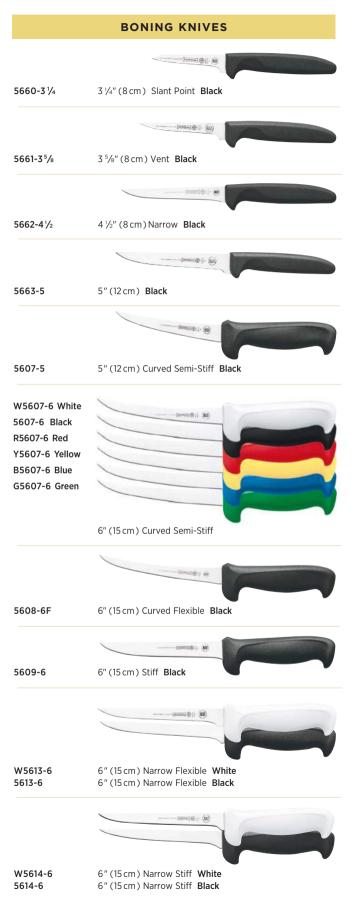

## **BONING KNIVES (CONTINUED)** 6" (15 cm) Curved Semi-Stiff Black

W5615-61/4 6 1/4" (15 cm) Extra Wide Stiff White 5615-61/4 6 1/4" (15 cm) Extra Wide Stiff Black

5616-6

#### **FILLET KNIVES AND SHEARS**

| W5613-8 | 8" (20 cm) Narrow Flexible | White |
|---------|----------------------------|-------|
| 5613-8  | 8" (20 cm) Narrow Flexible | Black |

W5507-5 5" (12 cm) Fillet Stiff White

Y5514-8E 8" (20 cm) Narrow Stiff, Micro-Serrated Yellow

498-10 10" (25 cm) Heavy Duty, All Purpose, Knife Edge Black†\* 12" (30 cm) Heavy Duty, All Purpose, Knife Edge Black†\* 498-12

<sup>†</sup> Not NSF Approved \* Not Antimicrobial Protected