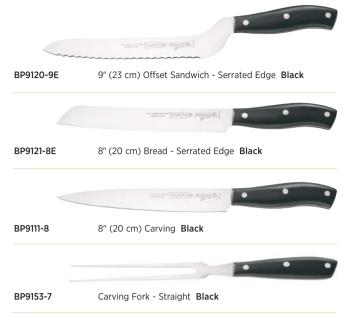

#### Slicing and Bread Knives

#### **SLICING KNIVES**

**W5627-10** 10" ( 25 cm) Blade 1 ⅓" Wide **White 5627-10** 10" ( 25 cm) Blade 1 ⅙" Wide **Black** 

**W5627-12** 12" ( 30 cm) Blade 1 ½" Wide **White 5627-12** 12" ( 30 cm) Blade 1 ½" Wide **Black** 

#### BREAD KNIVES

**W5626-7** $\frac{1}{2}$  7  $\frac{1}{2}$ " (19 cm.) Serrated Edge **White** 

 W5621-10
 10" (25 cm) Curved – Micro-Serrated Edge
 White

 5621-10
 10" (25 cm) Curved – Micro-Serrated Edge
 Black