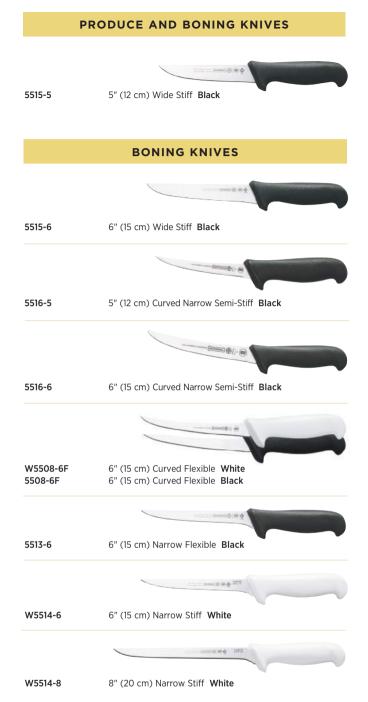

#### Boning, Fillet Knives and Shears

## **BONING KNIVES (CONTINUED)** 6" (15 cm) Curved Semi-Stiff Black

W5615-61/4 6 1/4" (15 cm) Extra Wide Stiff White 5615-61/4 6 1/4" (15 cm) Extra Wide Stiff Black

5616-6

#### **FILLET KNIVES AND SHEARS**

| W5613-8 | 8" (20 cm) Narrow Flexible | White |
|---------|----------------------------|-------|
| 5613-8  | 8" (20 cm) Narrow Flexible | Black |

W5507-5 5" (12 cm) Fillet Stiff White

Y5514-8E 8" (20 cm) Narrow Stiff, Micro-Serrated Yellow

498-10 10" (25 cm) Heavy Duty, All Purpose, Knife Edge Black†\* 12" (30 cm) Heavy Duty, All Purpose, Knife Edge Black†\* 498-12

<sup>†</sup> Not NSF Approved \* Not Antimicrobial Protected