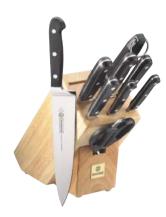

#### **CHEF'S SET**

**KP58-983** MundiGRIP Knife Protector Set Includes one (1) Knife Protector for each corresponding knife in Chef's Set.

#### **CHEF'S SET**

- 8" (20 cm) Chef's
- 12" (30 cm) Roast Slicer Hollow Edge
- Cutlery Case

#### KPMA-983

Knife Protector Set for MA-983 Incudes one (1) Knife Protector for each corresponding knife in Chef's Set.

Professional chefs are the most demanding users of kitchen tools. They count on products that enable them to do their best—day in and day out—with speed, precision and ease. That's why chefs all around the world have made Mundial their top choice for professional-grade knives.