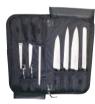

#### **CHEF'S SET**

**KP58-983** MundiGRIP Knife Protector Set Includes one (1) Knife Protector for each corresponding knife in Chef's Set.

#### **CHEF'S SET**

- 8" (20 cm) Chef's
- 12" (30 cm) Roast Slicer Hollow Edge
- Cutlery Case

#### KPMA-983

Knife Protector Set for MA-983 Incudes one (1) Knife Protector for each corresponding knife in Chef's Set.

Professional chefs are the most demanding users of kitchen tools. They count on products that enable them to do their best—day in and day out—with speed, precision and ease. That's why chefs all around the world have made Mundial their top choice for professional-grade knives.