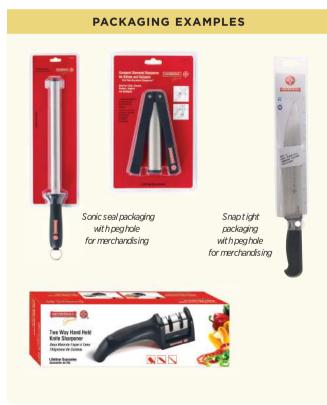

#### Knives, Shears and Chef's Set

Take-A-Part Kitchen Shears

#### **CHEF'S SET**

**KP58-983** MundiGRIP Knife Protector Set Includes one (1) Knife Protector for each corresponding knife in Chef's Set.