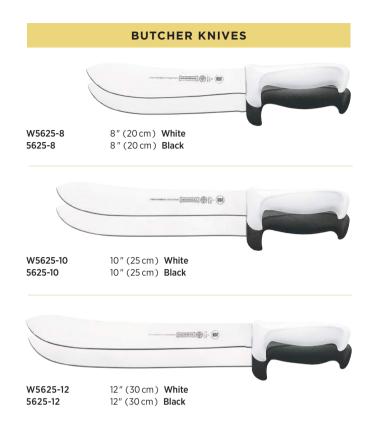

) Blade 1 ⅓s" Wide Serrated Edge **Black** 

#### SLICING KNIVES (CONTINUED)



10" (25 cm) Blade 1  $\frac{1}{8}$ " Wide Serrated Edge

| W5627-10E | White  | R5627-10E | Red   |
|-----------|--------|-----------|-------|
| 5627-10E  | Black  | B5627-10E | Blue  |
| Y5627-10E | Yellow | G5627-10E | Green |



**W5627-12E** 12" (30 cm) Blade 1 ⅓" Wide Serrated Edge **White 5627-12E** 12" (30 cm) Blade 1 ⅓" Wide Serrated Edge **Black** 



5627-14E 14" ( 35 cm) Blade 1  $\frac{1}{8}$ " Wide Serrated Edge Black

#### BREAD KNIVES



**W5626-7** $\frac{1}{2}$  7  $\frac{1}{2}$ " (19 cm.) Serrated Edge **White** 



 W5621-10
 10" (25 cm) Curved – Micro-Serrated Edge
 White

 5621-10
 10" (25 cm) Curved – Micro-Serrated Edge
 Black





#### Breaking, Skinning, Cimeter and Butcher Knives











#### **PRO SERIES**

The **Mundial Pro Series** is a line of cutlery specifically designed for the food processing industry. Made from high-carbon stainless steel for increased durability, Pro Series knives have a hardness between 54 and 57 HRC. All Pro Series knives are NSF® approved, meeting all foodservice industry standards for sanitation.

Pro Series knives and accessories have Sanitized® Antimicrobial Protection, which is the safe treatment of the polypropylene handles to guard against the growth of bacteria, yeast, mold and fungi. During the manufacturing process, Sanitized® additives are incorporated directly into the knife handles, protecting them against microbial attack. The inclusion of these additives also decreases the risk of unpleasant odors while improving the hygien