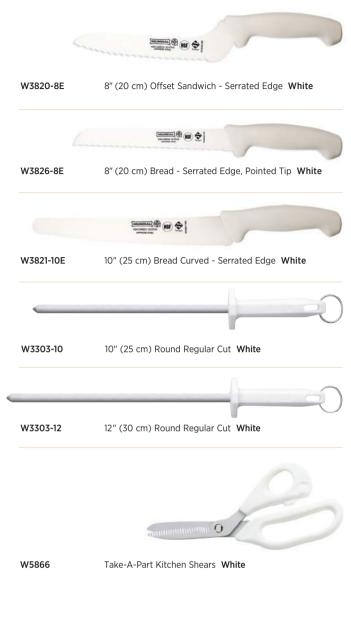

rving Fork Straight
- Kitchen Shears
- Wood Block



#### R5001-2

2 Piece Carving Set

- 8" (20 cm) Carving
- · Carving Fork Straight



#### R5000-3

3 Piece Starter Set

- 4" (10 cm) Paring
- 6" (15 cm) Utility Serrated Edge
- 8" (20 cm) Chef's



#### R5000-3GE

3 Piece Starter Set

- 3½" (8 cm) Paring
- 6" (15 cm) Utility Serrated Edge
- 7" (18 cm) Santoku Hollow Edge



#### **3800 SERIES BY MUNDIAL**

Mundial's newest stamped series brings great value with no compromise in quality. The ergonomic handle is solid polypropylene plastic with built in antimicrobial protection. The steel used is Japanese stain-free, high carbon with an individually ground and honed edge that is easy to re-sharpen. The **3800 Series** is Mundial engineered and designed with a lifetime limited warranty.









#### **TITAN SERIES**

The new **Mundial Titan** forged series offers cutlery of unparalleled quality and value. The handle is a perfect shape which provides excellent comfort and control. The tapered grinding and stone finishing means the edge will be long-lasting and easy to re-sharpen. The blade, bolster and handles are matched for perfect balance and ease of use. The steel used is premium grade stain-free, high carbon steel. The Titan Series is engineered and designed by Mundial to offer superior quality and a lifetime limited warranty.