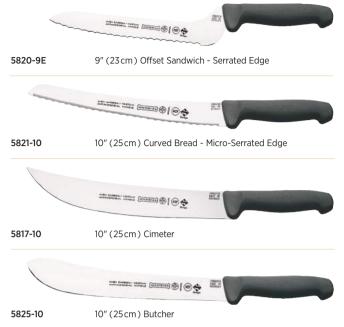

ge and Displays                                 |         |
| Knife Protectors and Chef's Sets                     | 23      |
| Cutlery Cases, Storage and Magnetic Bars             | 24      |
| Knife Storage, Cutting Boards and Spinner Display    | 25      |
| Matrix Series                                        | 26      |
| Fully Forged Cutlery                                 | 27      |
| 5100 Series Black                                    | 28      |
| 5100 Series Red                                      | 30      |
| 3800 Series                                          | 32      |
| Titan Series                                         | 33      |

### MUNDIgrip<sup>™</sup>

#### ANTIMICROBIAL PROTECTION

#### Knives, Shears and Chef's Set













Take-A-Part Kitchen Shears





#### **CHEF'S SET**



**KP58-983** MundiGRIP Knife Protector Set Includes one (1) Knife Protector for each corresponding knife in Chef's Set.

#### MARKS



#### **MARKS SERIES**

Marks by Mundial cutlery is made from high-carbon Japanese steel, ensuring greater durability and the highest edge retention under the most demanding conditions. Ergonomic non-slip grip handles assure extreme comfort for long term use. Marks by Mundial offers an entire product line to handle all of your food preparation needs. The blades and handles are matched for perfect balance, which minimizes fatigue. NSF approved, these knives are treated with sanitized antimicrobial protection, which protects the knife handles from bacterial growth. The Marks series of products meet all international safety and health s