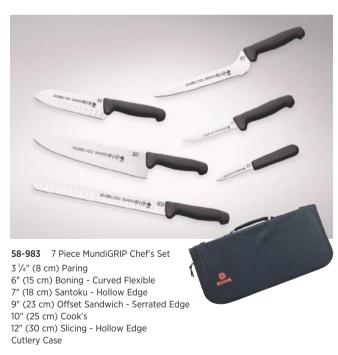

#### Knives, Shears and Chef's Set

Take-A-Part Kitchen Shears

#### **CHEF'S SET**

**KP58-983** MundiGRIP Knife Protector Set Includes one (1) Knife Protector for each corresponding knife in Chef's Set.