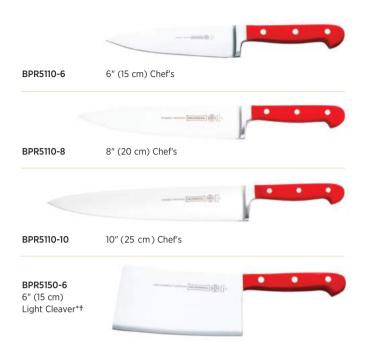

#### 51-982

10 Piece Executive Chef's Set

- 3½" (8 cm) Paring
- 6" (15 cm) Utility
- 6" (15 cm) Boning Flexible
- 8" (20 cm) Bread Serrated Edge
- 10" (25 cm) Chef's
- 10" (25 cm) Carving
- · Carving Fork Straight
- 10" (25 cm) Steel
- Kitchen Shears
- Cutlery Case

#### KP51-982

Knife Protector Set for 51-982 Includes one (1) Knife Protector for each corresponding knife in Chef's Set.



- 2½" (6 cm) Peeling
- 3½" (8 cm) Paring
- 6" (15 cm) Utility
- 6" (15 cm) Boning Flexible
- 7" (18 cm) Santoku Hollow Edge
- 8" (20 cm) Bread Serrated Edge
- 10" (25 cm) Chef's
- 10" (25 cm) Carving
- Carving Fork Straight
- 10" (25 cm) Steel
- Cutlery Case

#### KP51-984

Knife Protector Set for 51-984 Includes one (1) Knife Protector for each corresponding knife in Chef's Set.

#### 5100: Red









R5100-7 7 Piece Block Set

- 3 ½" (8 cm) Paring
- 6" (15 cm) Utility Serrated Edge
- 8" (20 cm) Chef's
- 8" (20 cm) Bread Serrated Edge
- 10" (25 cm) Steel
- Kitchen Shears
- Wood Block



#### R5100-10 10 Piece Block Set

- 2 1/2" (6 cm) Peeling
- 3½" (8 cm) Paring 6" (15 cm) Utility Serrated Edge
- 8" (20 cm) Chef's
- 8" (20 cm) Carving
- 8" (20 cm) Bread Serrated Edge
- 10" (25 cm) Steel
- Carving Fork Straight
- Kitchen Shears
- Wood Block



#### R5001-2

2 Piece Carving Set

- 8" (20 cm) Carving
- · Carving Fork Straight



#### R5000-3

3 Piece Starter Set

- 4" (10 cm) Paring
- 6" (15 cm) Utility Serrated Edge
- 8" (20 cm) Chef's



#### R5000-3GE

3 Piece Starter Set

- 3½" (8 cm) Paring
- 6" (15 cm) Utility Serrated Edge
- 7" (18 cm) Santoku Hollow Edge



#### **3800 SERIES