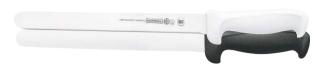

#### **UTILITY KNIVES**

W5647-5 5" (12 cm) Produce White

6639 11/4" (3cm) Bread Scorer Black 12 piece box

W5622-6E 5622-6F G5622-6E

6" (15 cm) Slicing Serrated Edge White 6" (15 cm) Slicing Serrated Edge Black 6" (15 cm) Slicing Serrated Edge Green