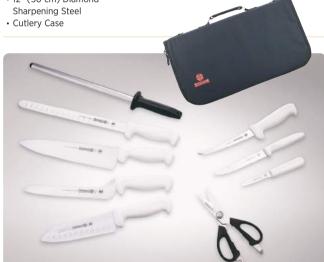

#### **CHEF'S SET**

- 8" (20 cm) Chef's
- 12" (30 cm) Roast Slicer Hollow Edge
- Cutlery Case

#### KPMA-983

Knife Protector Set for MA-983 Incudes one (1) Knife Protector for each corresponding knife in Chef's Set.

Professional chefs are the most demanding users of kitchen tools. They count on products that enable them to do their best—day in and day out—with speed, precision and ease. That's why chefs all around the world have made Mundial their top choice for professional-grade knives.