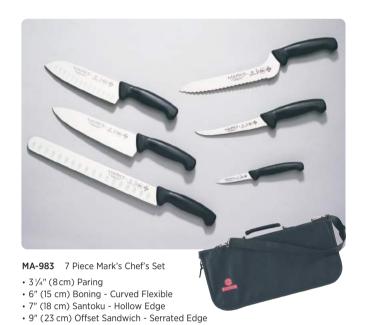

#### **CHEF'S SET**

- 8" (20 cm) Chef's
- 12" (30 cm) Roast Slicer Hollow Edge
- Cutlery Case

#### KPMA-983

Knife Protector Set for MA-983 Incudes one (1) Knife Protector for each corresponding knife in Chef's Set.

Professional chefs are the most demanding users of kitchen tools. They count on products that enable them to do their best—day in and day out—with speed, precision and ease. That's why chefs all around the world have made Mundial their top choice for professional-grade knives.