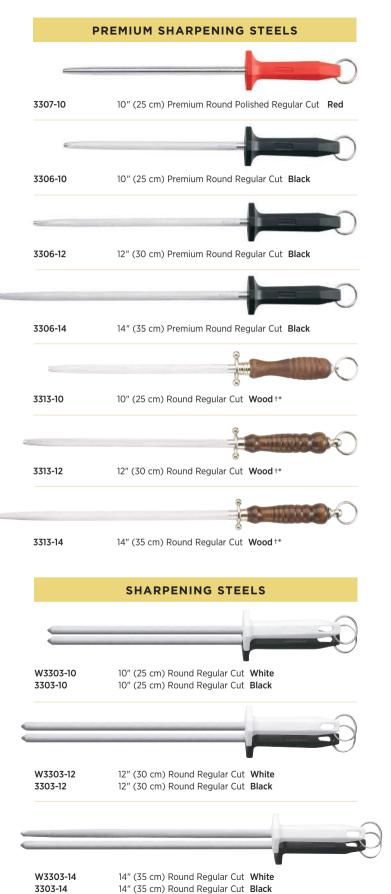

| DETAIL |





#### Sharpening Steels, Knife and Scissor Sharpeners









#### SHARPENERS

Two Way Hand-Held Knife Sharpener Coarse and Fine Slots ZH150

#### Multi Hone Rotating Sharpener Contains 3 Stones and Honing Oil (Replacement Parts also available - see price sheet)



2H110 11" (28 cm) Multi Hone™ 16 oz. Honing Oil

**ZH003** 3 oz. Honing Oil



8" (20 cm) Multi Hone™ 6 oz. Honing Oil

**ZH135** 16 oz. Honing Oil

#### Natural Arkansas Stones in Wood Boxes

ZH-1 Medium (soft) 8" x 2" x ½" ZH-2 Fine (hard) 8" x 2" x ½" ZH-3 Medium (soft) 10" x 2" x ½" ZH-4 Fine (hard) 10" x 2" x ½"



† Not NSF Approved \*Not Antimicrobial Protected



#### Scissors/Shears

# W656 Take-A-Part Kitchen Shears White†\* W656R Take-A-Part Kitchen Shears Rounded Tip White†\*







MundiGRIP Take-A-Part Kitchen Shears



715 Poultry Shears All Chrome<sup>+\*</sup>



498