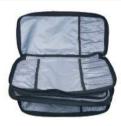

Mundial begins by selecting high-carbon stainless steel to combine the highest edge retention with easy resharpening. The company's computer-aided design process creates the perfect shape for each knife according to its function. Computerized grinding and polishing machines ensure precise tapering from tip to bolster. Finally, to deliver optimum performance, every Mundial knife is hand sharpened and individually tested.

Mundial puts just as much thought and effort into the design and manufacture of its knife handles. Each is ergonomically designed and crafted to provide a secure non-slip grip even when wet. Mundial carefully matches each blade and handle so that they are perfectly balanced. A good grip and perfect balance minimize fatigue and make even large-scale food preparation fast, easy and precise.