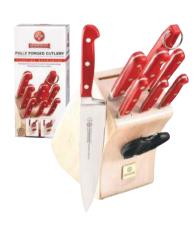

#### **CHEF'S SET**

**KP58-983** MundiGRIP Knife Protector Set Includes one (1) Knife Protector for each corresponding knife in Chef's Set.

#### **CHEF'S SET**

- 8" (20 cm) Chef's
- 12" (30 cm) Roast Slicer Hollow Edge
- Cutlery Case

#### KPMA-983

Knife Protector Set for MA-983 Incudes one (1) Knife Protector for each corresponding knife in Chef's Set.

Professional chefs are the most demanding users of kitchen tools. They count on products that enable them to do their best—day in and day out—with speed, precision and ease. That's why chefs all around the world have made Mundial their top choice for professional-grade knives.