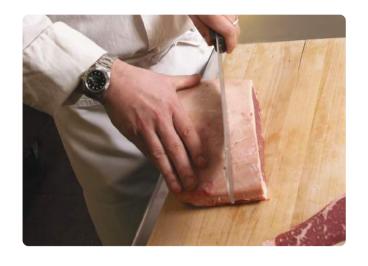

#### **PRO SERIES**

The **Mundial Pro Series** is a line of cutlery specifically designed for the food processing industry. Made from high-carbon stainless steel for increased durability, Pro Series knives have a hardness between 54 and 57 HRC. All Pro Series knives are NSF® approved, meeting all foodservice industry standards for sanitation.

Pro Series knives and accessories have Sanitized® Antimicrobial Protection, which is the safe treatment of the polypropylene handles to guard against the growth of bacteria, yeast, mold and fungi. During the manufacturing process, Sanitized® additives are incorporated directly into the knife handles, protecting them against microbial attack. The inclusion of these additives also decreases the risk of unpleasant odors while improving the hygiene of the knives.