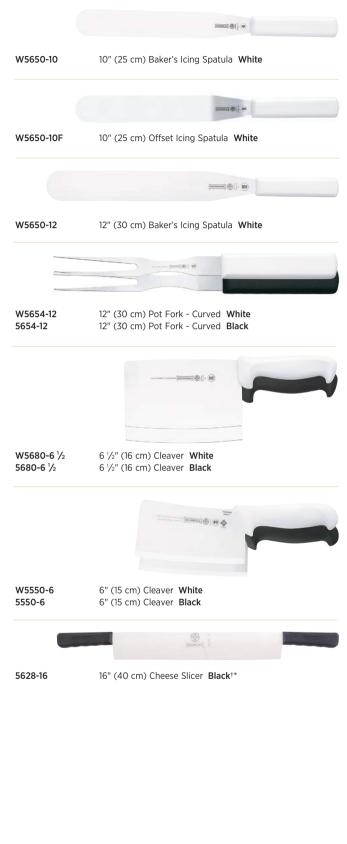

#### **FILLET KNIVES AND SHEARS**

| W5613-8 | 8" (20 cm) Narrow Flexible | White |
|---------|----------------------------|-------|
| 5613-8  | 8" (20 cm) Narrow Flexible | Black |

W5507-5 5" (12 cm) Fillet Stiff White

Y5514-8E 8" (20 cm) Narrow Stiff, Micro-Serrated Yellow

498-10 10" (25 cm) Heavy Duty, All Purpose, Knife Edge Black†\* 12" (30 cm) Heavy Duty, All Purpose, Knife Edge Black†\* 498-12

<sup>†</sup> Not NSF Approved \* Not Antimicrobial Protected