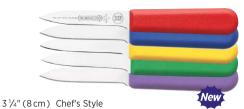

Paring Knife Collection Black SC0500-3 3 per card (1 each 0541-3, 0548-3 and 5601-3  $\frac{1}{4}$ )

48 piece bucket White

 $3\frac{1}{4}$ " (8 cm) Chef's Style SCW5601-3 1/4 3 per card White 24 piece display box White W5601-3 1/4 W5601BKT 48 piece bucket White 3 per card Black SC5601-3 1/4 5601-3 1/4 24 piece display box Black 5601BKT 48 piece bucket Black