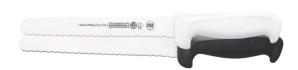

#### SLICING KNIVES (CONTINUED)

10" (25 cm) Blade 1  $\frac{1}{8}$ " Wide Serrated Edge

| W5627-10E | White  | R5627-10E | Red   |
|-----------|--------|-----------|-------|
| 5627-10E  | Black  | B5627-10E | Blue  |
| Y5627-10E | Yellow | G5627-10E | Green |

**W5627-12E** 12" (30 cm) Blade 1 ⅓" Wide Serrated Edge **White 5627-12E** 12" (30 cm) Blade 1 ⅓" Wide Serrated Edge **Black** 

5627-14E 14" ( 35 cm) Blade 1  $\frac{1}{8}$ " Wide Serrated Edge Black