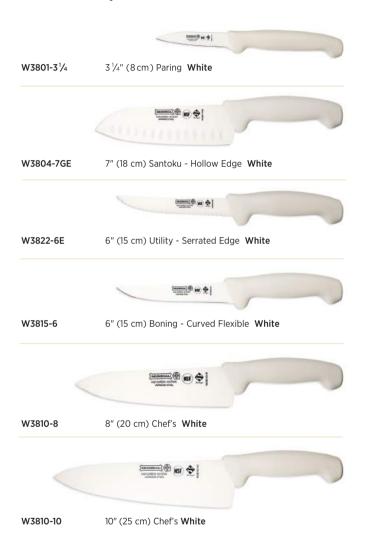

 $3\frac{1}{4}$ " (8 cm) Chef's Style SCRWB5601-3 3 per card, 1 each Red/White/Blue

W3801-3<sup>1</sup>/<sub>4</sub>

MA01-31/4 31/4" (8 cm) Paring Black