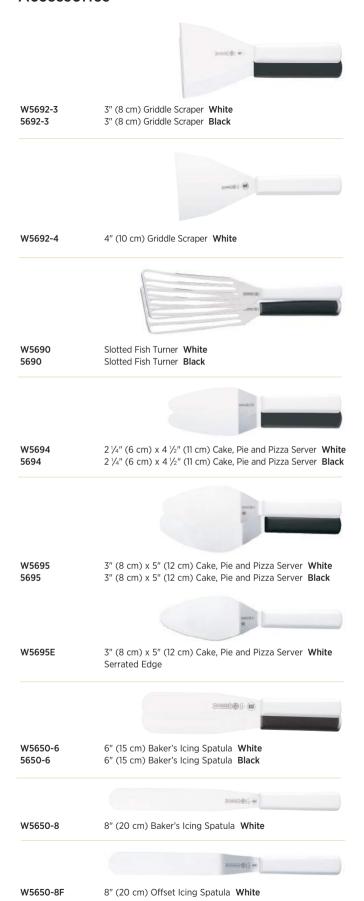

#### Spreaders, Utility, and Seafood Knives

#### **SPREADERS**

(MSF)

W5688-31/2

31/2" (8 cm.) White | SCW5688-31/2 3 per card White

W5688E-31/2 White 5688E-31/2 Black

R5688E-31/2 Red

Y5688E-31/2 Yellow

3 ½" (8 cm) Serrated Edge

SCW5688-31/2

3 per card White

SCR5688E-31/2 3 per card Red SCY5688E-31/2 3 per card Yellow

SC5688E-31/2 3 per card Black

SCRYW5688E-3 5688E-3BKT W5688E-3BKT

31/2" (8 cm) Serrated Edge, 3 per card Red/Yellow/White 48 piece bucket, 16 each Red/Yellow/White 48 piece bucket White

W5688-41/2 4 1/2" (11 cm) White

#### **UTILITY KNIVES**

W5647-5 5" (12 cm) Produce White

6639 11/4" (3cm) Bread Scorer Black 12 piece box

W5622-6E 5622-6F G5622-6E

6" (15 cm) Slicing Serrated Edge White 6" (15 cm) Slicing Serrated Edge Black 6" (15 cm) Slicing Serrated Edge Green

6" (15 cm) Slicing Serrated Edge Purple NEW COLOR P5622-6E

W5622-8E 5622-8F G5622-8E

8" (20 cm) Slicing Serrated Edge White 8" (20 cm) Slicing Serrated Edge **Black** 8" (20 cm) Slicing Serrated Edge Green

#### UTILITY KNIVES (CONTINUED)

4 1/4" (10.8 cm) Serrated Edge Bar/Bread

6629-41/2N **6629MCBKT**  12 piece box, 3 each Black/Red/Yellow/Green 48 piece bucket, 12 each Black/Red/Yellow/Green

4 1/2" (11 cm) Serrated Edge Bar/Bread Pointed Tip

6649-41/2 6649BKT

12 piece box, 3 each Green/Yellow/Blue/Red 48 piece bucket, 12 each Green/Yellow/Blue/Red

#### **SEAFOOD KNIVES**

W5670 3" (8 cm) Narrow Clam White

SCW5670

2 per card White

W5671  $3\frac{1}{4}$ " (8 cm) Wide Clam White 2 per card White SCW5671

W5672-3 SCW5672-3 3" (8 cm) Oyster White, Boston Style

2 per card White

W5673-23/4 SCW5673-23/4 2<sup>3</sup>/<sub>4</sub> (7 cm) Oyster White, New Haven Style

2 per card White

4" (10 cm) Oyster White, Galveston Style

(manual (1)) w

W5674-4 SCW5674-4

2 per card White

#### Boning, Fillet Knives and Shears

## **BONING KNIVES (CONTINUED)** 6" (15 cm) Curved Semi-Stiff Black

W5615-61/4 6 1/4" (15 cm) Extra Wide Stiff White 5615-61/4 6 1/4" (15 cm) Extra Wide Stiff Black

5616-6

#### **FILLET KNIVES AND SHEARS**

| W5613-8 | 8" (20 cm) Narrow Flexible | White |
|---------|----------------------------|-------|
| 5613-8  | 8" (20 cm) Narrow Flexible | Black |

W5507-5 5" (12 cm) Fillet Stiff White

Y5514-8E 8" (20 cm) Narrow Stiff, Micro-Serrated Yellow

498-10 10" (25 cm) Heavy Duty, All Purpose, Knife Edge Black†\* 12" (30 cm) Heavy Duty, All Purpose, Knife Edge Black†\* 498-12

<sup>†</sup> Not NSF Approved \* Not Antimicrobial Protected