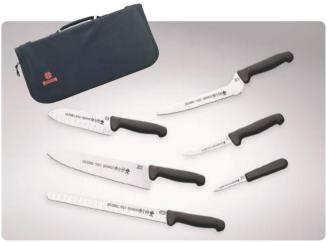

#### Boning, Fillet Knives and Shears

## **BONING KNIVES (CONTINUED)** 6" (15 cm) Curved Semi-Stiff Black

W5615-61/4 6 1/4" (15 cm) Extra Wide Stiff White 5615-61/4 6 1/4" (15 cm) Extra Wide Stiff Black

5616-6

#### **FILLET KNIVES AND SHEARS**

| W5613-8 | 8" (20 cm) Narrow Flexible | White |
|---------|----------------------------|-------|
| 5613-8  | 8" (20 cm) Narrow Flexible | Black |

W5507-5 5" (12 cm) Fillet Stiff White