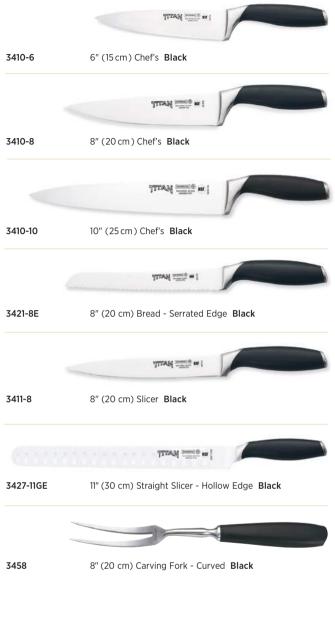

n antimicrobial protection. The steel used is Japanese stain-free, high carbon with an individually ground and honed edge that is easy to re-sharpen. The **3800 Series** is Mundial engineered and designed with a lifetime limited warranty.









#### **TITAN SERIES**

The new **Mundial Titan** forged series offers cutlery of unparalleled quality and value. The handle is a perfect shape which provides excellent comfort and control. The tapered grinding and stone finishing means the edge will be long-lasting and easy to re-sharpen. The blade, bolster and handles are matched for perfect balance and ease of use. The steel used is premium grade stain-free, high carbon steel. The Titan Series is engineered and designed by Mundial to offer superior quality and a lifetime limited warranty.