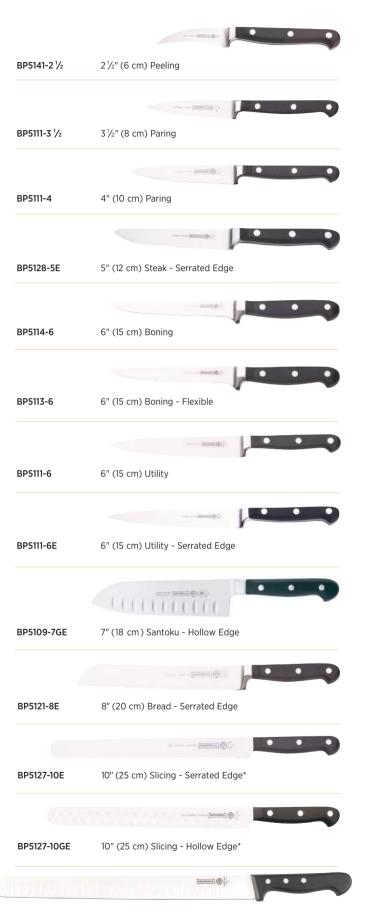

#### **Paring Knives**

#### **PARING KNIVES**

3" (8 cm) Sheep's Foot 0530-3 24 piece display box Black

SC0530-3 3 per card Black

3" (8 cm.) Peeling/Tourné 0541-3 24 piece display box Black SC0541-3 3 per card Black

3" (8 cm) Clip Point 0548-3 24 piece display box Black SC0548-3 3 per card Black

#### Spreaders, Utility, and Seafood Knives

#### **UTILITY KNIVES**

W5647-5 5" (12 cm) Produce White

6639 11/4" (3cm) Bread Scorer Black 12 piece box

W5622-6E 5622-6F G5622-6E

6" (15 cm) Slicing Serrated Edge White 6" (15 cm) Slicing Serrated Edge Black 6" (15 cm) Slicing Serrated Edge Green

#### **SEAFOOD KNIVES**

W5670 3" (8 cm) Narrow Clam White

SCW5670

2 per card White

W5671  $3\frac{1}{4}$ " (8 cm) Wide Clam White 2 per card White SCW5671

W5672-3 SCW5672-3 3" (8 cm) Oyster White, Boston Style

#### Slicing and Bread Knives

#### **SLICING KNIVES**

**W5627-10** 10" ( 25 cm) Blade 1 ⅓" Wide **White 5627-10** 10" ( 25 cm) Blade 1 ⅙" Wide **Black** 

**W5627-12** 12" ( 30 cm) Blade 1 ½" Wide **White 5627-12** 12" ( 30 cm) Blade 1 ½" Wide **Black** 

#### BREAD KNIVES

**W5626-7** $\frac{1}{2}$  7  $\frac{1}{2}$ " (19 cm.) Serrated Edge **White** 

 W5621-10
 10" (25 cm) Curved – Micro-Serrated Edge
 White

 5621-10
 10" (25 cm) Curved – Micro-Serrated Edge
 Black