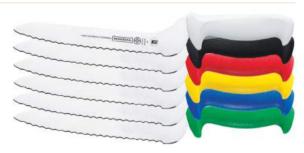

#### **CHEF'S SET**

**KP58-983** MundiGRIP Knife Protector Set Includes one (1) Knife Protector for each corresponding knife in Chef's Set.

#### **CHEF'S SET**

- 8" (20 cm) Chef's
- 12" (30 cm) Roast Slicer Hollow Edge
- Cutlery Case

#### KPMA-983

Knife Protector Set for MA-983 Incudes one (1) Knife Protector for each corresponding knife in Chef's Set.

Professional chefs are the most demanding users of kitchen tools. They count on products that enable them to do their best—day in and day out—with speed, precision and ease. That's why chefs all around the world have made Mundial their top choice for professional-grade knives.