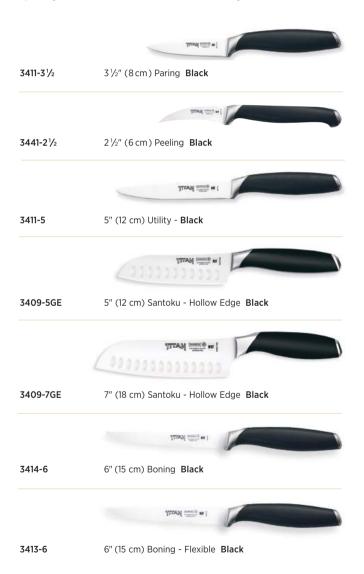

lt in antimicrobial protection. The steel used is Japanese stain-free, high carbon with an individually ground and honed edge that is easy to re-sharpen. The **3800 Series** is Mundial engineered and designed with a lifetime limited warranty.









#### **TITAN SERIES**

The new **Mundial Titan** forged series offers cutlery of unparalleled quality and value. The handle is a perfect shape which provides excellent comfort and control. The tapered grinding and stone finishing means the edge will be long-lasting and easy to re-sharpen. The blade, bolster and handles are matched for perfect balance and ease of use. The steel used is premium grade stain-free, high carbon steel. The Titan Series is engineered and designed by Mundial to offer superior quality and a lifetime limited warranty.