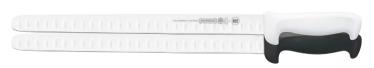

#### **SLICING KNIVES**

**W5627-10** 10" ( 25 cm) Blade 1 ⅓" Wide **White 5627-10** 10" ( 25 cm) Blade 1 ⅙" Wide **Black** 

**W5627-12** 12" ( 30 cm) Blade 1 ½" Wide **White 5627-12** 12" ( 30 cm) Blade 1 ½" Wide **Black** 

**5627-14** 14" (35 cm) Blade 1 1/8" Wide **Black** 

**W5627-10GE** 10" (25 cm) Blade 1 ⅓" Wide Hollow Edge **White 5627-10GE** 10" (25 cm) Blade 1 ⅓" Wide Hollow Edge **Black** 

W5627-12GE12" ( 30 cm) Blade  $1 \frac{1}{8}$ " Wide Hollow Edge White5627-12GE12" ( 30 cm) Blade  $1 \frac{1}{8}$ " Wide Hollow Edge Black