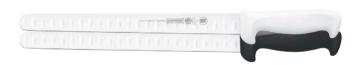

**5627-14** 14" (35 cm) Blade 1 1/8" Wide **Black** 

**W5627-10GE** 10" (25 cm) Blade 1 ⅓" Wide Hollow Edge **White 5627-10GE** 10" (25 cm) Blade 1 ⅓" Wide Hollow Edge **Black** 

W5627-12GE12" ( 30 cm) Blade  $1 \frac{1}{8}$ " Wide Hollow Edge White5627-12GE12" ( 30 cm) Blade  $1 \frac{1}{8}$ " Wide Hollow Edge Black

W5627-14GE14" (35 cm) Blade  $1\frac{1}{6}$ " Wide Hollow Edge White5627-14GE14" (35 cm) Blade  $1\frac{1}{6}$ " Wide Hollow Edge Black

**W5627-8E** 8" ( 20 cm) Blade 1 ⅓s" Wide Serrated Edge **White 5627-8E** 8" ( 20 cm) Blade 1 ⅓s" Wide Serrated Edge **Black** 