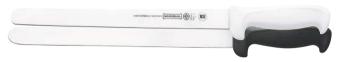

#### Slicing and Bread Knives

#### **SLICING KNIVES**

**W5627-10** 10" ( 25 cm) Blade 1 ⅓" Wide **White 5627-10** 10" ( 25 cm) Blade 1 ⅙" Wide **Black** 

**W5627-12** 12" ( 30 cm) Blade 1 ½" Wide **White 5627-12** 12" ( 30 cm) Blade 1 ½" Wide **Black** 