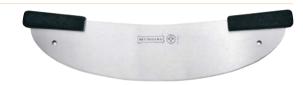

White

**W5694** 2 ½4" (6 cm) x 4 ½2" (11 cm) Cake, Pie and Pizza Server **White** 5694 2 ½4" (6 cm) x 4 ½2" (11 cm) Cake, Pie and Pizza Server **Black** 



 W5695
 3" (8 cm) x 5" (12 cm) Cake, Pie and Pizza Server
 White

 5695
 3" (8 cm) x 5" (12 cm) Cake, Pie and Pizza Server
 Black

#### GH0221 8 Piece Garnish Set†\*

- Apple Corer
- Peeler
- Channel Knife
- Zester
- Butter Curler
- Small Melon Baller
- Double Melon Baller
- Case
- † Not NSF Approved
- \* Not Antimicrobial Protected





**W5695E** 3" (8 cm) x 5" (12 cm) Cake, Pie and Pizza Server **White** Serrated



**5699** 4" (10 cm) x 5 <sup>3</sup>/<sub>4</sub>" (15 cm) Pizza Server **Black** 



**W5697** 6" (15 cm) x 3" (8 cm) Dough Cutter and Scraper **White 5697** 6" (15 cm) x 3" (8 cm) Dough Cutter and Scraper **Black** 



**5659-20** 20" (50 cm) Pizza Rocker **Black**†\*

† Not NSF Approved \* Not Antmicrobial Protected







#### Knife Protectors and Chef's Sets



KPW56-982

Chef's Set.

Knife Protector Set for W56-982

Includes one (1) Knife Protector

for each corresponding knife in





#### 58-983 7 Piece MundiGRIP Chef's Set

- 31/4" (8cm) Paring
- 6" (15 cm) Boning Curved Flexible
- 7" (18 cm) Santoku Hollow Edge
- 9" (23 cm) Offset Sandwich -Serrated Edge
- 10" (25 cm) Cook's
- 12" (30 cm) Slicing Hollow Edge
- · Cutlery Case

#### HS5600-4 Hunter's Set

- 31/4" (8cm) Caping
- 6" (15 cm) Boning Curved
- 8" (20 cm) Venison Steaker
- 10" (25 cm) Sharpening Steel

#### KP5600-4

Knife Protector Set for HS5600-4

Includes one (1) Knife Protector for each corresponding knife in Chef's Set.



#### KP