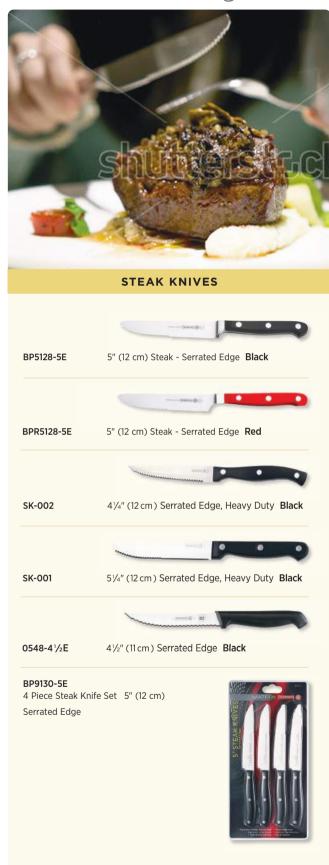

lity - Serrated Edge <b>Black</b> |
|                                    | MARKS & DE                                      |
| MA08-6F                            | 6" (15 cm) Boning - Curved Flexible Black       |
|                                    | MARKS ± Hart                                    |
| MA15-6                             | 6" (15 cm) Boning - Extra Wide Stiff Black      |
|                                    | MARKS . LINE &                                  |
| MA49-5                             | 5" (12 cm) Skinning <b>Black</b>                |







#### **CHEF'S SET**



- 8" (20 cm) Chef's
- 12" (30 cm) Roast Slicer Hollow Edge
- Cutlery Case

#### KPMA-983

Knife Protector Set for MA-983 Incudes one (1) Knife Protector for each corresponding knife in Chef's Set.







Professional chefs are the most demanding users of kitchen tools. They count on products that enable them to do their best—day in and day out—with speed, precision and ease. That's why chefs all around the world have made Mundial their top choice for professional-grade knives.

Mundial 5600 Series knives and accessories have Sanitized® Antimicrobial Protection, which is the safe treatment of the polypropylene handles to guard against the growth of bacteria, yeast, mold and fungi.

Mundial knives are also NSF® approved, ensuring that they meet all foodservice industry standards for sanitation. But that's just the beginning. Mundial knives are also thoughtfully designed to simplify food preparation tasks, ensure comfort and minimize fatigue—even after a long and demanding day in the kitc