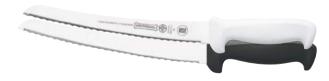

}$ " Wide Hollow Edge White5627-14GE14" (35 cm) Blade  $1\frac{1}{6}$ " Wide Hollow Edge Black



**W5627-8E** 8" ( 20 cm) Blade 1 ⅓s" Wide Serrated Edge **White 5627-8E** 8" ( 20 cm) Blade 1 ⅓s" Wide Serrated Edge **Black** 

#### SLICING KNIVES (CONTINUED)



10" (25 cm) Blade 1  $\frac{1}{8}$ " Wide Serrated Edge

| W5627-10E | White  | R5627-10E | Red   |
|-----------|--------|-----------|-------|
| 5627-10E  | Black  | B5627-10E | Blue  |
| Y5627-10E | Yellow | G5627-10E | Green |



**W5627-12E** 12" (30 cm) Blade 1 ⅓" Wide Serrated Edge **White 5627-12E** 12" (30 cm) Blade 1 ⅓" Wide Serrated Edge **Black** 



5627-14E 14" ( 35 cm) Blade 1  $\frac{1}{8}$ " Wide Serrated Edge Black

#### BREAD KNIVES



**W5626-7** $\frac{1}{2}$  7  $\frac{1}{2}$ " (19 cm.) Serrated Edge **White** 



 W5621-10
 10" (25 cm) Curved – Micro-Serrated Edge
 White

 5621-10
 10" (25 cm) Curved – Micro-Serrated Edge
 Black





#### Breaking, Skinning, Cimeter and Butcher Knives











#### **PRO SERIES**

The **Mundial Pro Series** is a line of cutlery specifically designed for the food processing industry. Made from high-carbon stainless steel for increased durability, Pro Series knives have a hardness between 54 and 57 HRC. All Pro Series knives are NSF® approved, meeting all foodservice industry standards for sanitation.

Pro Series knives and accessories have Sanitized® Antimicrobial Protection, which is the safe treatment of the polypropylene handles to guard against the growth of bacteria, yeast, mold and fungi. During the manufacturing process, Sanitized® additives are incorpora