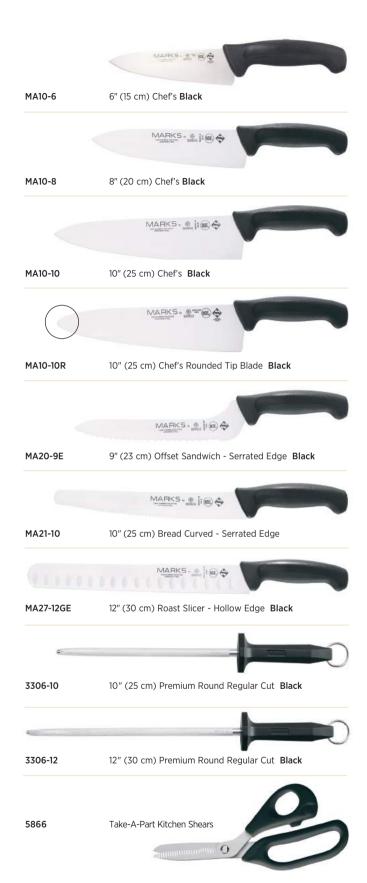

#### **MARKS SERIES**

Marks by Mundial cutlery is made from high-carbon Japanese steel, ensuring greater durability and the highest edge retention under the most demanding conditions. Ergonomic non-slip grip handles assure extreme comfort for long term use. Marks by Mundial offers an entire product line to handle all of your food preparation needs. The blades and handles are matched for perfect balance, which minimizes fatigue. NSF approved, these knives are treated with sanitized antimicrobial protection, which protects the knife handles from bacterial growth. The Marks series of products meet all international safety and health standards.

|                                    | MARKS S                                         |
|------------------------------------|-------------------------------------------------|
| MA01-3 1/4                         | 3 ¼" (8 cm) Paring Black                        |
|                                    | Mark to a few                                   |
| MA41-2 <sup>1</sup> / <sub>2</sub> | 2½" (6 cm) Peeling, Tourné Black                |
|                                    | MARKS · · · · · · · · · · · · · · · · · · ·     |
| MA04-7GE                           | 7" (18 cm) Santoku - Hollow Edge <b>Black</b>   |
|                                    | MARISS - + Pe                                   |
| MA22-6E                            | 6" (15 cm) Utility - Serrated Edge <b>Black</b> |
|                                    | MARKS & DE                                      |
| MA08-6F                            | 6" (15 cm) Boning - Curved Flexible Black       |
|                                    | MARKS ± Hart                                    |
| MA15-6                             | 6" (15 cm) Boning - Extra Wide Stiff Black      |
|                                    | MARKS . LINE &                                  |
| MA49-5                             | 5" (12 cm) Skinning <b>Black</b>                |