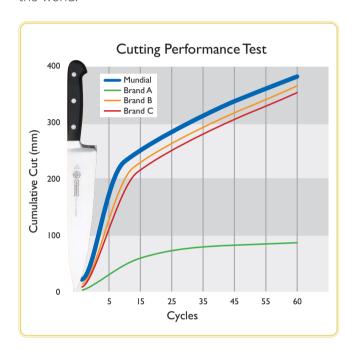

m) Bread Serrated Edge
- 8" (20 cm) Sharpening Steel
- Take-A-Part Kitchen Shears
- Wood Block



#### **9100-12** 12 Piece Block Set

- 3 ½" (8 cm) Paring
- 6" (15 cm) Utility Serrated Edge
- 7" (18 cm) Santoku Hollow Edge
- 8" (20 cm) Chef's
- 8" (20 cm) Bread Serrated Edge
- 8" (20 cm) Sharpening Steel
- 4 each 5" Steak Knives
- Take-A-Part Kitchen Shears
- Wood Block



#### **Fully Forged Cutlery**

#### Designed and Independently Verified To Be Among The Best in The World

How do Mundial knives compare to other premium cutlery? In addition to our own extensive quality control procedures, Mundial regularly submits its products to an international independent testing facility. Its standardized testing methodologies continue to show that Mundial knives are among the best in the world.



#### The Value of a Fully Forged Knife

Mundial fully forged knives are manufactured in a process that combines innovative technology with Old World tradition and expertise. In the forging process, steel is heated to an extremely high temperature, set into a die and hammered into the shape of the basic blade. Following a process of heating and cooling, the forged blade is ground to create a full taper to the cutting edge. The result is a stronger, thicker, more resilient blade that flares smoothly at the heel to blend into the shape of the handle. Cutlery that is fully forged offers an array of key benefits including greater tensile strength, increased durability, lasting sharpness and better balance and control.



#### 5100 : Black







#### 5100 : Black





#### 5100-7 7 Piece Bloc