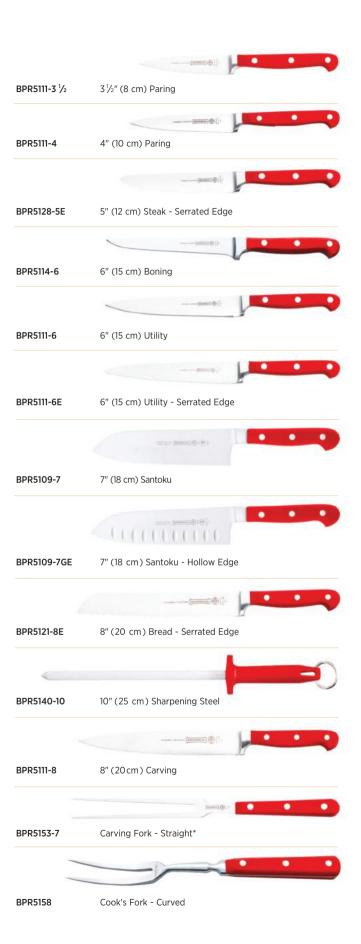

ack

#### 51-982

10 Piece Executive Chef's Set

- 3½" (8 cm) Paring
- 6" (15 cm) Utility
- 6" (15 cm) Boning Flexible
- 8" (20 cm) Bread Serrated Edge
- 10" (25 cm) Chef's
- 10" (25 cm) Carving
- · Carving Fork Straight
- 10" (25 cm) Steel
- Kitchen Shears
- Cutlery Case

#### KP51-982

Knife Protector Set for 51-982 Includes one (1) Knife Protector for each corresponding knife in Chef's Set.



- 2½" (6 cm) Peeling
- 3½" (8 cm) Paring
- 6" (15 cm) Utility
- 6" (15 cm) Boning Flexible
- 7" (18 cm) Santoku Hollow Edge
- 8" (20 cm) Bread Serrated Edge
- 10" (25 cm) Chef's
- 10" (25 cm) Carving
- Carving Fork Straight
- 10" (25 cm) Steel
- Cutlery Case

#### KP51-984

Knife Protector Set for 51-984 Includes one (1) Knife Protector for each corresponding knife in Chef's Set.

#### 5100: Red









R5100-7 7 Piece Block Set

- 3 ½" (8 cm) Paring
- 6" (15 cm) Utility Serrated Edge
- 8" (20 cm) Chef's
- 8" (20 cm) Bread Serrated Edge
- 10" (25 cm) Steel
- Kitchen Shears
- Wood Block



#### R5100-10 10 Piece Block Set

- 2 1/2" (6 cm) Peeling
- 3½" (8 cm) Paring 6" (15 cm) Utility Serrated Edge
- 8" (20 cm) Chef's
- 8" (20 cm) Carving
- 8" (20 cm) Bread Serrated Edge
- 10" (25 cm) Steel
- Carving Fork Straight
- Kitchen Shears
- Wood Block



#### R5001-2

2 Piece Carving Set

- 8" (20 cm) Carving
- · Carving Fork Straight



#### R5000-3

3 Piece Starter Set

- 4" (10 cm) Paring
- 6" (15 cm) Utility Serrated Edge
- 8" (20 cm) Chef's



#### R5000-3GE

3 Piece Starter Set

- 3½" (8 cm) Paring
- 6" (15 cm) Utility Serrated Edge
- 7" (18 cm) Santoku Hollow Edge



#### **3800 SER