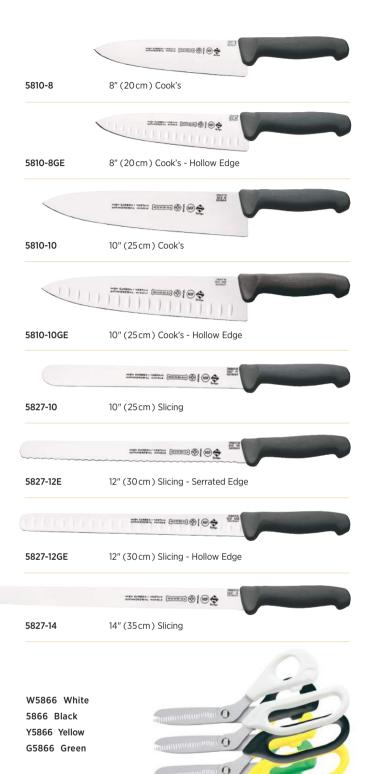

#### Cook's, Sandwich and Santoku Knives

#### **COOK'S KNIVES**

#### Slicing and Bread Knives

#### **SLICING KNIVES**

**W5627-10** 10" ( 25 cm) Blade 1 ⅓" Wide **White 5627-10** 10" ( 25 cm) Blade 1 ⅙" Wide **Black** 

**W5627-12** 12" ( 30 cm) Blade 1 ½" Wide **White 5627-12** 12" ( 30 cm) Blade 1 ½" Wide **Black** 

**5627-14** 14" (35 cm) Blade 1 1/8" Wide **Black** 

**W5627-10GE** 10" (25 cm) Blade 1 ⅓" Wide Hollow Edge **White 5627-10GE** 10" (25 cm) Blade 1 ⅓" Wide Hollow Edge **Black** 

W5627-12GE12" ( 30 cm) Blade  $1 \frac{1}{8}$ " Wide Hollow Edge White5627-12GE12" ( 30 cm) Blade  $1 \frac{1}{8}$ " Wide Hollow Edge Black

W5627-14GE14" (35 cm) Blade  $1\frac{1}{6}$ " Wide Hollow Edge White5627-14GE14" (35 cm) Blade  $1\frac{1}{6}$ " Wide Hollow Edge Black

**W5627-8E** 8" ( 20 cm) Blade 1 ⅓s" Wide Serrated Edge **White 5627-8E** 8" ( 20 cm) Blade 1 ⅓s" Wide Serrated Edge **Black** 

#### SLICING KNIVES (CONTINUED)

10" (25 cm) Blade 1  $\frac{1}{8}$ " Wide Serrated Edge

| W5627-10E | White  | R5627-10E | Red   |
|-----------|--------|-----------|-------|
| 5627-10E  | Black  | B5627-10E | Blue  |
| Y5627-10E | Yellow | G5627-10E | Green |

**W5627-12E** 12" (30 cm) Blade 1 ⅓" Wide Serrated Edge **White 5627-12E** 12" (30 cm) Blade 1 ⅓" Wide Serrated Edge **Black** 

5627-14E 14" ( 35 cm) Blade 1  $\frac{1}{8}$ " Wide Serrated Edge Black

#### BREAD KNIVES

**W5626-7** $\frac{1}{2}$  7  $\frac{1}{2}$ " (19 cm.) Serrated Edge **White** 

 W5621-10
 10" (25 cm) Curved – Micro-Serrated Edge
 White

 5621-10
 10" (25 cm) Curved – Micro-Serrated Edge
 Black