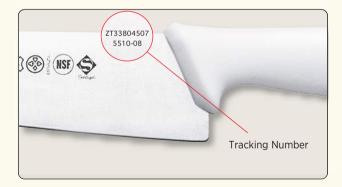

#### Trackable Knives — Ensures Quality and Control Throughout Product Life

A unique tracking number is stamped on the blade of many Mundial knives.

- Enables knives to be identified throughout their useful life
- Facilitates quality assurance and monitoring
- Provides controls for scheduled sterilizations and resharpening
- Determines useful life to facilitate re-ordering

   minimizes inventory while maximizing
   productivity