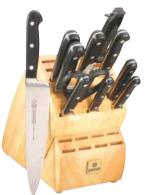

#### **MARKS SERIES**

Marks by Mundial cutlery is made from high-carbon Japanese steel, ensuring greater durability and the highest edge retention under the most demanding conditions. Ergonomic non-slip grip handles assure extreme comfort for long term use. Marks by Mundial offers an entire product line to handle all of your food preparation needs. The blades and handles are matched for perfect balance, which minimizes fatigue. NSF approved, these knives are treated with sanitized antimicrobial protection, which protects the knife handles from bacterial growth. The Marks series of products meet all international safety and health standards.