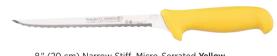

Y5514-8E 8" (20 cm) Narrow Stiff, Micro-Serrated Yellow

498-10 10" (25 cm) Heavy Duty, All Purpose, Knife Edge Black†\* 12" (30 cm) Heavy Duty, All Purpose, Knife Edge Black†\* 498-12

<sup>†</sup> Not NSF Approved \* Not Antimicrobial Protected