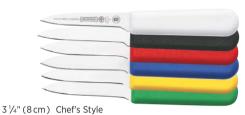

Paring Knife Collection Black SC0500-3 3 per card (1 each 0541-3, 0548-3 and 5601-3  $\frac{1}{4}$ )

48 piece bucket White

 $3\frac{1}{4}$ " (8 cm) Chef's Style SCW5601-3 1/4 3 per card White 24 piece display box White W5601-3 1/4 W5601BKT 48 piece bucket White 3 per card Black SC5601-3 1/4 5601-3 1/4 24 piece display box Black 5601BKT 48 piece bucket Black