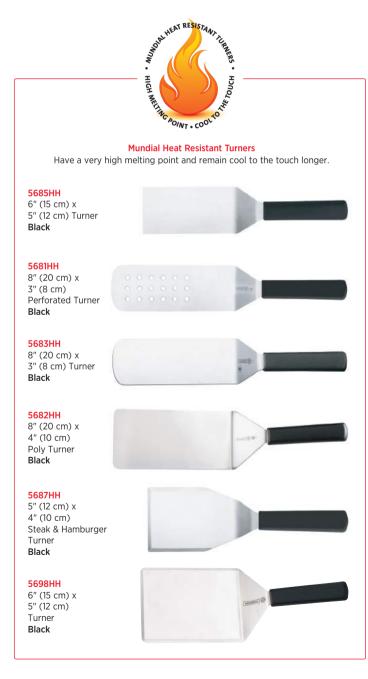

sup>



498-1010" (25 cm) Heavy Duty All-Purpose Knife EdgeBlack†\*498-1212" (30 cm) Heavy Duty All-Purpose Knife EdgeBlack†\*

#### **CUSHIONPRO POULTRY SHEARS**

With thicker steel and precisely honed blades, CushionPro Shears are designed to master the toughest applications. Ergonomic soft handles ensure comfort.

970-6 6" (15 cm) 960-8 8" (20 cm) 990-10 10" (25 cm) 990-12 12" (30 cm)

960-8SA



Poultry All Purpose Knife Edge †\*



#### **ALL PURPOSE OFFICE SCISSORS**



**BP660** 8  $\frac{1}{2}$ " All Purpose Shear Knife Edge **Black** $^{\dagger*}$ 



<sup>†</sup> Not NSF Approved \* Not Antimicrobial Protected

#### ANTIMICROBIAL PROTECTION

#### Accessories





W5686

4" (10 cm) x 3" (8 cm) Hamburger Turner White



W5687 5" (12 cm) x 4" (10 cm) Steak & Hamburger Turner White





W5689 SCW5689 5689

2 1/2" (6 cm) Mini Turner White

2 per card White

2 ½" (6 cm) Mini Turner Black

SC5689 2 per card Black



W5680

4 (10 cm) x 2 1/2" (6 cm) Pancake Turner White



W5685

6" (15 cm) x 3" (8 cm) Square End Turner White



8" (20 cm) x 3" (8 cm) Perforated Turner

W5681

White

R5681

Red

Y5681

Yellow



8" (20 cm) x 3" (8 cm) Turner

W5683 White

R5683

Red

Y5683

Yellow



W5683SQ 5683SQ

8" (20 cm) x 3" (8 cm) Square End Turner 8" (20 cm) x 3" (8 cm) Square End Turner



R5682 Y5682 8" (20 cm) x 4" (10 cm) Poly Turner Red 8" (20 cm) x 4" (10 cm) Poly Turner Yellow



#### Accessories







#### **Accessories**





4" (10 cm) x 3" (8 cm) Hamburger Turner Wood †\*

4686M



#### **Accessories**

#### **PIZZA** 2 1/4" (5 cm) Pizza Cutter W5691-2 1/4† White 4" (