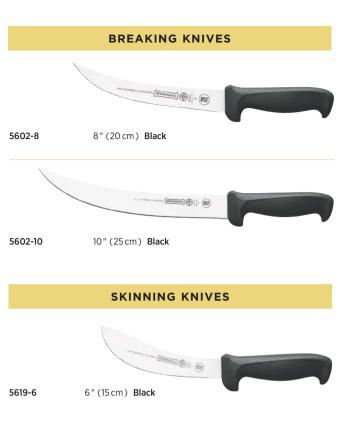

0 cm) Blade 1 ⅓s" Wide Serrated Edge **Black** 

#### SLICING KNIVES (CONTINUED)



10" (25 cm) Blade 1  $\frac{1}{8}$ " Wide Serrated Edge

| W5627-10E | White  | R5627-10E | Red   |
|-----------|--------|-----------|-------|
| 5627-10E  | Black  | B5627-10E | Blue  |
| Y5627-10E | Yellow | G5627-10E | Green |



**W5627-12E** 12" (30 cm) Blade 1 ⅓" Wide Serrated Edge **White 5627-12E** 12" (30 cm) Blade 1 ⅓" Wide Serrated Edge **Black** 



5627-14E 14" ( 35 cm) Blade 1  $\frac{1}{8}$ " Wide Serrated Edge Black

#### BREAD KNIVES



**W5626-7** $\frac{1}{2}$  7  $\frac{1}{2}$ " (19 cm.) Serrated Edge **White** 



 W5621-10
 10" (25 cm) Curved – Micro-Serrated Edge
 White

 5621-10
 10" (25 cm) Curved – Micro-Serrated Edge
 Black





#### Breaking, Skinning, Cimeter and Butcher Knives











#### **PRO SERIES**

The **Mundial Pro Series** is a line of cutlery specifically designed for the food processing industry. Made from high-carbon stainless steel for increased durability, Pro Series knives have a hardness between 54 and 57 HRC. All Pro Series knives are NSF® approved, meeting all foodservice industry standards for sanitation.

Pro Series knives and accessories have Sanitized® Antimicrobial Protection, which is the safe treatment of the polypropylene handles to guard against the growth of bacteria, yeast, mold and fungi. During the manufacturing process, Sanitized® additives are incorporated directly into the knife handles, protecting them against microbial attack. The inclusion of these additives also decreases the risk of unpleasant odors while improving the hy