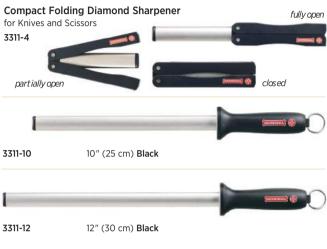

| DETAIL |





#### Sharpening Steels, Knife and Scissor Sharpeners









#### SHARPENERS

Two Way Hand-Held Knife Sharpener Coarse and Fine Slots ZH150

#### Multi Hone Rotating Sharpener Contains 3 Stones and Honing Oil (Replacement Parts also available - see price sheet)



2H110 11" (28 cm) Multi Hone™ 16 oz. Honing Oil

**ZH003** 3 oz. Honing Oil



8" (20 cm) Multi Hone™ 6 oz. Honing Oil

**ZH135** 16 oz. Honing Oil

#### Natural Arkansas Stones in Wood Boxes

ZH-1 Medium (soft) 8" x 2" x ½" ZH-2 Fine (hard) 8" x 2" x ½" ZH-3 Medium (soft) 10" x 2" x ½" ZH-4 Fine (hard) 10" x 2" x ½"



† Not NSF Approved \*Not Antimicrobial Protected



#### Scissors/Shears

# W656 Take-A-Part Kitchen Shears White†\* W656R Take-A-Part Kitchen Shears Rounded Tip White†\*







MundiGRIP Take-A-Part Kitchen Shears



715 Poultry Shears All Chrome<sup>+\*</sup>



498-101