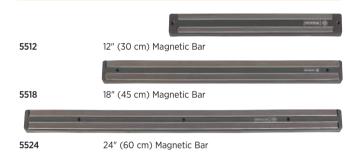

SCWH-12 Soft-Sided Cutlery Roll

Holds 12 knives including a cleaver and has a bonus mesh tool pocket.





SCWH-14

Soft-Sided Cutlery Case

Holds 16 knives, 3 pocket thermometers, has a bonus mesh tool and zippered pockets. Also includes detachable shoulder strap.

#### HARD-SIDED CUTLERY CASES





(product not included)

SCWH-9 Hard-Sided Cutlery Case

Holds 10 knives, 3 pocket thermometers and has a bonus mesh tool pocket.
Also includes detachable shoulder strap.



SCWH-16 Briefcase Style Cutlery Case

Holds 10 knives, 3 pocket thermometers, 5 gadgets, a full chef's uniform and has five miscellaneous slots as well as a detachable shoulder strap.

#### KNIFE RACK

KR-1 Knife Rack
ABS Plastic
15" H x 16" W x 3" D
(38 cm x 40 cm x 8 cm)
(product not included)



#### **MAGNETIC BARS**



#### MAG-PRO MAGNETIC BARS





#### Knife Storage, Cutting Boards and Spinner Display



#### KB-9

Solid Wood Block - 9 Slots Holds 5100 Series Black, Red



#### 6100BLOCK

Solid Wood Block - 9 Slots



#### KB-23

Solid Wood Block - 23 Slots Holds Knives from all Mundial Fully Forged Line



#### SPINNER FLOOR DISPLAY

#### 4408

Spinner Floor Display 67" H x 26" W x 27" D (170 cm x 56 cm x 66 cm) (product not included)



#### CB-1

Solid Wood Cutting Board 12" L x 10" W x 1" H (30 cm L x 25 cm W x 2 cm H)



#### CB-2

Solid Wood Cutting Board 16" L x 12" W x 1" H (40 cm L x 30 cm W x 2 cm H)



#### CB-3

Solid Wood Cutting Board 20" L x 14" W x 1" H (50 cm L x 35 cm W x 2 cm H)



#### KST-1

Solid Wood In-Drawer Knife Storage Tray 4 Large Slots, 6 Small Slots and 1 Steel Slot 17