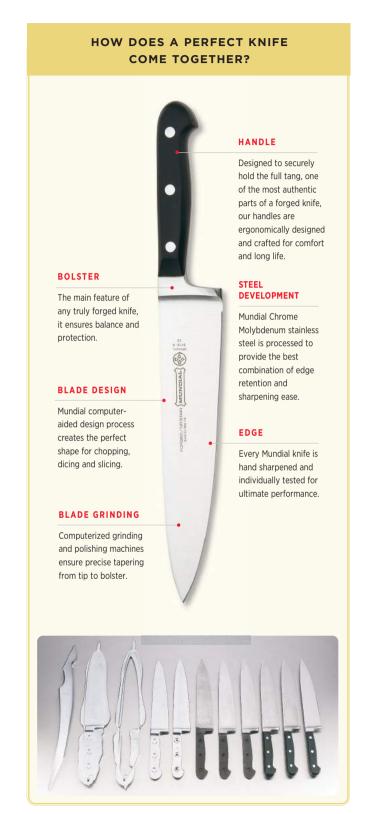

#### When Is a Knife More Than Simply a Tool?

When its design reflects the perfect marriage of form and function — delivering maximum comfort, balance and performance. When it is made from the best steel alloy to ensure precision

cutting and a lifetime of durability. When it is fully forged for greater strength, resilience and

lasting sharpness. And when that same focus on excellence in design and performance is applied across the board to a full range of knives and accessories, each one ideally suited to its culinary task. In other words, when it is MUNDIAL.

Mundial begins by selecting high-carbon stainless steel to combine the highest edge retention with easy resharpening. The company's computer-aided design process creates the perfect shape for each knife according to its function. Computerized grinding and polishing machines ensure precise tapering from tip to bolster. Finally, to deliver optimum performance, every Mundial knife is hand sharpened and individually tested.

Mundial puts just as much thought and effort into the design and manufacture of its knife handles. Each is ergonomically designed and crafted to provide a secure non-slip grip even when wet. Mundial carefully matches each blade and handle so that they are perfectly balanced. A good grip and perfect balance minimize fatigue and make even large-scale food preparation fast, easy and precise.