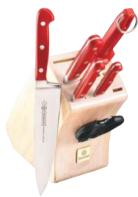

#### **CHEF'S SET**

- 8" (20 cm) Chef's
- 12" (30 cm) Roast Slicer Hollow Edge
- Cutlery Case

#### KPMA-983

Knife Protector Set for MA-983 Incudes one (1) Knife Protector for each corresponding knife in Chef's Set.

Professional chefs are the most demanding users of kitchen tools. They count on products that enable them to do their best—day in and day out—with speed, precision and ease. That's why chefs all around the world have made Mundial their top choice for professional-grade knives.